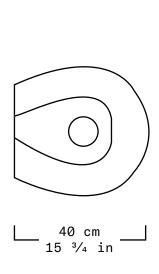

We seek to highlight these intentions by pausing arbitrarily during the fabrication of the pieces, giving a unique and unrepeatable character in all the vessels.

| Collection   | S.R.O.                                                                                 |
|--------------|----------------------------------------------------------------------------------------|
| Product      | Unfinished Vessel #6                                                                   |
| Measurements | ≈L40 x W40 x H50 cm                                                                    |
|              | ≈L15 $^{3}$ ⁄ <sub>4</sub> x W15 $^{3}$ ⁄ <sub>4</sub> x H19 $^{1}$ ⁄ <sub>16</sub> in |
| Weight (Kg)  | 130                                                                                    |
| Materials    | Monterrey Black Marble                                                                 |
| Finishes     | Natural                                                                                |
| Edition      | Limited Edition of 10                                                                  |
| Lead Time    | 8 - 10 weeks                                                                           |