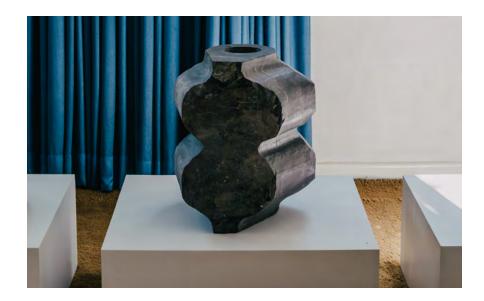

## **UNFINISHED VESSEL**

There is a raw beauty in the creation of the 'Unfinished' vessels. During the hand-carving process, master stonemasons use different tools, leaving expressive traces engraved on the marble and embracing the accident in the process.

We seek to highlight these intentions by pausing arbitrarily during the fabrication of the pieces, giving a unique and unrepeatable character in all the vessels.

| Collection   | S.R.O.                                                                                 |
|--------------|----------------------------------------------------------------------------------------|
| Product      | Unfinished Vessel #6                                                                   |
| Measurements | ≈L40 x W40 x H50 cm                                                                    |
|              | ≈L15 $^{3}$ ⁄ <sub>4</sub> x W15 $^{3}$ ⁄ <sub>4</sub> x H19 $^{1}$ ⁄ <sub>16</sub> in |
| Weight (Kg)  | 130                                                                                    |
| Materials    | Monterrey Black Marble                                                                 |
| Finishes     | Natural                                                                                |
| Edition      | Limited Edition of 10                                                                  |
| Lead Time    | 8 - 10 weeks                                                                           |