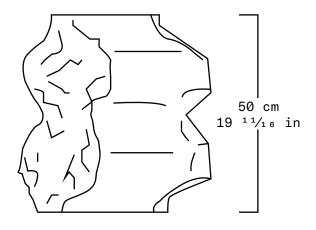

We seek to highlight these intentions by pausing arbitrarily during the fabrication of the pieces, giving a unique and unrepeatable character in all the vessels.

| Collection   | S.R.O.                                                                                 |
|--------------|----------------------------------------------------------------------------------------|
| Product      | Unfinished Vessel #6                                                                   |
| Measurements | ≈L40 x W40 x H50 cm                                                                    |
|              | ≈L15 $^{3}$ ⁄ <sub>4</sub> x W15 $^{3}$ ⁄ <sub>4</sub> x H19 $^{1}$ ⁄ <sub>16</sub> in |
| Weight (Kg)  | 130                                                                                    |
| Materials    | Monterrey Black Marble                                                                 |
| Finishes     | Natural                                                                                |
| Edition      | Limited Edition of 10                                                                  |
| Lead Time    | 8 - 10 weeks                                                                           |