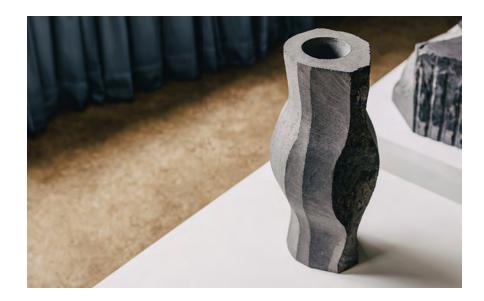

## **UNFINISHED VESSEL**

There is a raw beauty in the creation of the 'Unfinished' vessels. During the hand-carving process, master stonemasons use different tools, leaving expressive traces engraved on the marble and embracing the accident in the process.

We seek to highlight these intentions by pausing arbitrarily during the fabrication of the pieces, giving a unique and unrepeatable character in all the vessels.

| Collection   | S.R.O.                                                                                                     |
|--------------|------------------------------------------------------------------------------------------------------------|
| Product      | Unfinished Vessel #5                                                                                       |
| Measurements | ≈L25 x W25 x H56 cm                                                                                        |
|              | ≈L9 <sup>27</sup> / <sub>32</sub> x W9 <sup>27</sup> / <sub>32</sub> x H22 <sup>3</sup> / <sub>64</sub> in |
| Weight (Kg)  | 30                                                                                                         |
| Materials    | Monterrey Black Marble                                                                                     |
| Finishes     | Natural                                                                                                    |
| Edition      | Limited Edition of 10                                                                                      |
| Lead Time    | 8 - 10 weeks                                                                                               |