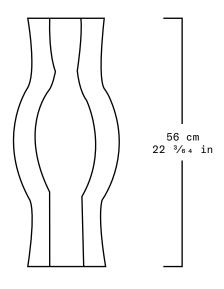

We seek to highlight these intentions by pausing arbitrarily during the fabrication of the pieces, giving a unique and unrepeatable character in all the vessels.

| Collection   | S.R.O.                                                                                                     |
|--------------|------------------------------------------------------------------------------------------------------------|
| Product      | Unfinished Vessel #5                                                                                       |
| Measurements | ≈L25 x W25 x H56 cm                                                                                        |
|              | ≈L9 <sup>27</sup> / <sub>32</sub> x W9 <sup>27</sup> / <sub>32</sub> x H22 <sup>3</sup> / <sub>64</sub> in |
| Weight (Kg)  | 30                                                                                                         |
| Materials    | Monterrey Black Marble                                                                                     |
| Finishes     | Natural                                                                                                    |
| Edition      | Limited Edition of 10                                                                                      |
| Lead Time    | 8 - 10 weeks                                                                                               |