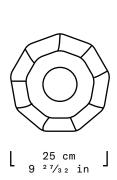

We seek to highlight these intentions by pausing arbitrarily during the fabrication of the pieces, giving a unique and unrepeatable character in all the vessels.

| Collection   | S.R.O.                                                                                                     |
|--------------|------------------------------------------------------------------------------------------------------------|
| Product      | Unfinished Vessel #5                                                                                       |
| Measurements | ≈L25 x W25 x H56 cm                                                                                        |
|              | ≈L9 <sup>27</sup> / <sub>32</sub> x W9 <sup>27</sup> / <sub>32</sub> x H22 <sup>3</sup> / <sub>64</sub> in |
| Weight (Kg)  | 30                                                                                                         |
| Materials    | Monterrey Black Marble                                                                                     |
| Finishes     | Natural                                                                                                    |
| Edition      | Limited Edition of 10                                                                                      |
| Lead Time    | 8 - 10 weeks                                                                                               |