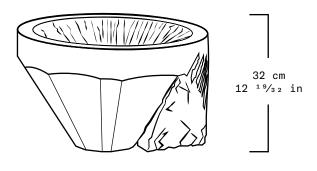

We seek to highlight these intentions by pausing arbitrarily during the fabrication of the pieces, giving a unique and unrepeatable character in all the vessels.

| Collection   | S.R.O.                                                                                                        |
|--------------|---------------------------------------------------------------------------------------------------------------|
| Product      | Unfinished Vessel #3                                                                                          |
| Measurements | ≈L53 x W53 x H32 cm                                                                                           |
|              | ≈L20 <sup>55</sup> / <sub>64</sub> x W20 <sup>55</sup> / <sub>64</sub> x H12 <sup>19</sup> / <sub>32</sub> in |
| Weight (Kg)  | 135                                                                                                           |
| Materials    | Monterrey Black Marble                                                                                        |
| Finishes     | Natural                                                                                                       |
| Edition      | Limited Edition of 10                                                                                         |
| Lead Time    | 8 - 10 weeks                                                                                                  |