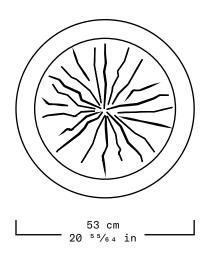

We seek to highlight these intentions by pausing arbitrarily during the fabrication of the pieces, giving a unique and unrepeatable character in all the vessels.

| Collection   | S.R.O.                                                                                                        |
|--------------|---------------------------------------------------------------------------------------------------------------|
| Product      | Unfinished Vessel #3                                                                                          |
| Measurements | ≈L53 x W53 x H32 cm                                                                                           |
|              | ≈L20 <sup>55</sup> / <sub>64</sub> x W20 <sup>55</sup> / <sub>64</sub> x H12 <sup>19</sup> / <sub>32</sub> in |
| Weight (Kg)  | 135                                                                                                           |
| Materials    | Monterrey Black Marble                                                                                        |
| Finishes     | Natural                                                                                                       |
| Edition      | Limited Edition of 10                                                                                         |
| Lead Time    | 8 - 10 weeks                                                                                                  |