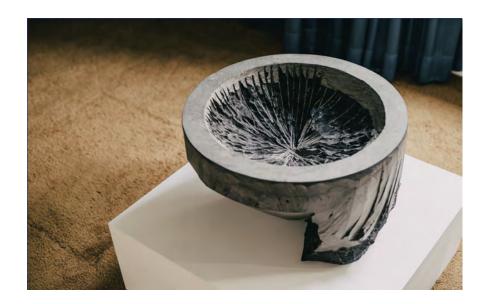

## **UNFINISHED VESSEL**

There is a raw beauty in the creation of the 'Unfinished' vessels. During the hand-carving process, master stonemasons use different tools, leaving expressive traces engraved on the marble and embracing the accident in the process.

We seek to highlight these intentions by pausing arbitrarily during the fabrication of the pieces, giving a unique and unrepeatable character in all the vessels.

| Collection   | S.R.O.                                                                                                        |
|--------------|---------------------------------------------------------------------------------------------------------------|
| Product      | Unfinished Vessel #3                                                                                          |
| Measurements | ≈L53 x W53 x H32 cm                                                                                           |
|              | ≈L20 <sup>55</sup> / <sub>64</sub> x W20 <sup>55</sup> / <sub>64</sub> x H12 <sup>19</sup> / <sub>32</sub> in |
| Weight (Kg)  | 135                                                                                                           |
| Materials    | Monterrey Black Marble                                                                                        |
| Finishes     | Natural                                                                                                       |
| Edition      | Limited Edition of 10                                                                                         |
| Lead Time    | 8 - 10 weeks                                                                                                  |