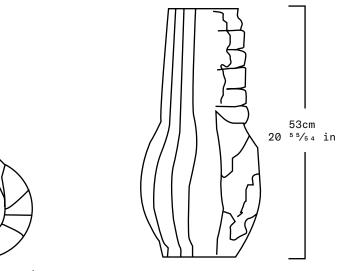

We seek to highlight these intentions by pausing arbitrarily during the fabrication of the pieces, giving a unique and unrepeatable character in all the vessels.

| Collection   | S.R.O.                                                                                                    |
|--------------|-----------------------------------------------------------------------------------------------------------|
| Product      | Unfinished Vessel #2                                                                                      |
| Measurements | ≈L23 x W23 x H53 cm                                                                                       |
|              | ≈L9 <sup>1</sup> / <sub>16</sub> x W9 <sup>1</sup> / <sub>15</sub> x H20 <sup>55</sup> / <sub>54</sub> in |
| Weight (Kg)  | 30                                                                                                        |
| Materials    | Monterrey Black Marble                                                                                    |
| Finishes     | Natural                                                                                                   |
| Edition      | Limited Edition of 10                                                                                     |
| Lead Time    | 8 - 10 weeks                                                                                              |