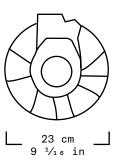

We seek to highlight these intentions by pausing arbitrarily during the fabrication of the pieces, giving a unique and unrepeatable character in all the vessels.

| Collection   | S.R.O.                                                                                                    |
|--------------|-----------------------------------------------------------------------------------------------------------|
| Product      | Unfinished Vessel #2                                                                                      |
| Measurements | ≈L23 x W23 x H53 cm                                                                                       |
|              | ≈L9 <sup>1</sup> / <sub>16</sub> x W9 <sup>1</sup> / <sub>15</sub> x H20 <sup>55</sup> / <sub>54</sub> in |
| Weight (Kg)  | 30                                                                                                        |
| Materials    | Monterrey Black Marble                                                                                    |
| Finishes     | Natural                                                                                                   |
| Edition      | Limited Edition of 10                                                                                     |
| Lead Time    | 8 - 10 weeks                                                                                              |