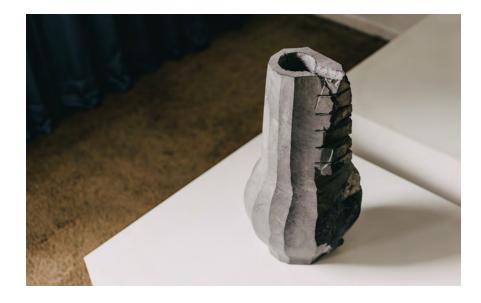

## UNFINISHED VESSEL

There is a raw beauty in the creation of the 'Unfinished' vessels. During the hand-carving process, master stonemasons use different tools, leaving expressive traces engraved on the marble and embracing the accident in the process.

We seek to highlight these intentions by pausing arbitrarily during the fabrication of the pieces, giving a unique and unrepeatable character in all the vessels.

| Collection   | S.R.O.                                                                                                    |
|--------------|-----------------------------------------------------------------------------------------------------------|
| Product      | Unfinished Vessel #2                                                                                      |
| Measurements | ≈L23 x W23 x H53 cm                                                                                       |
|              | ≈L9 <sup>1</sup> / <sub>16</sub> x W9 <sup>1</sup> / <sub>15</sub> x H20 <sup>55</sup> / <sub>54</sub> in |
| Weight (Kg)  | 30                                                                                                        |
| Materials    | Monterrey Black Marble                                                                                    |
| Finishes     | Natural                                                                                                   |
| Edition      | Limited Edition of 10                                                                                     |
| Lead Time    | 8 - 10 weeks                                                                                              |