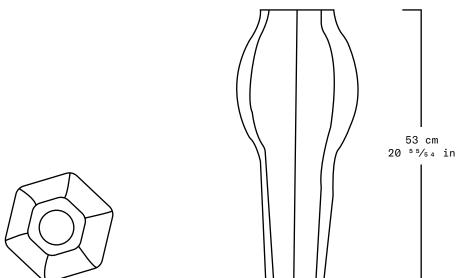

We seek to highlight these intentions by pausing arbitrarily during the fabrication of the pieces, giving a unique and unrepeatable character in all the vessels.

| ∟ 23 cm ⊥<br>9 ¹/16 in ⊥ |
|--------------------------|

| Collection   | S.R.O.                                                                                                    |
|--------------|-----------------------------------------------------------------------------------------------------------|
| Product      | Unfinished Vessel #1                                                                                      |
| Measurements | ≈L23 x W23 x H53 cm                                                                                       |
|              | ≈L9 <sup>1</sup> / <sub>16</sub> x W9 <sup>1</sup> / <sub>16</sub> x H20 <sup>55</sup> / <sub>54</sub> in |
| Weight (Kg)  | 26.5                                                                                                      |
| Materials    | Monterrey Black Marble                                                                                    |
| Finishes     | Natural                                                                                                   |
| Edition      | Limited Edition of 10                                                                                     |
| Lead Time    | 8 - 10 weeks                                                                                              |