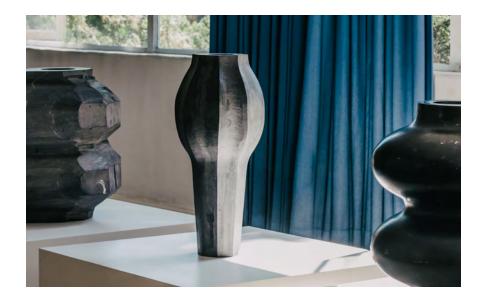

## UNFINISHED VESSEL

There is a raw beauty in the creation of the 'Unfinished' vessels. During the hand-carving process, master stonemasons use different tools, leaving expressive traces engraved on the marble and embracing the accident in the process.

We seek to highlight these intentions by pausing arbitrarily during the fabrication of the pieces, giving a unique and unrepeatable character in all the vessels.

| ∟ 23 cm ⊥<br>9 ¹/16 in ⊥ |
|--------------------------|