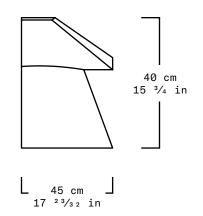

The stools are sculptural, breathing a minimalism that quietly stirs the soul.

| Collection   | Sincretismo                         |
|--------------|-------------------------------------|
| Product      | Partera Stool                       |
| Measurements | L90 x W30 x H45 cm                  |
|              | L35 7/16 x W11 13/16 x H17 23/32 in |
| Weight (Kg)  | 50                                  |
| Materials    | Monterrey Black Marble              |
| Finishes     | Matte                               |
| Edition      | Limited Edition of 15 + 2 AP        |
| Lead Time    | 12 - 14 weeks                       |