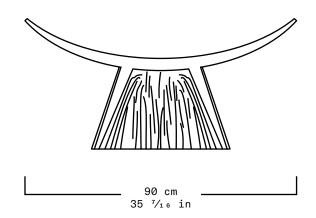

The stools are sculptural, breathing a minimalism that quietly stirs the soul.

| Collection   | Sincretismo                         |
|--------------|-------------------------------------|
| Product      | Partera Stool                       |
| Measurements | L90 x W30 x H45 cm                  |
|              | L35 7/16 x W11 13/16 x H17 23/32 in |
| Weight (Kg)  | 50                                  |
| Materials    | Monterrey Black Marble              |
| Finishes     | Matte                               |
| Edition      | Limited Edition of 15 + 2 AP        |
| Lead Time    | 12 - 14 weeks                       |