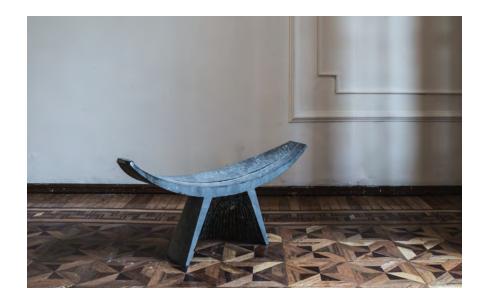

## PARTERA STOOL

EWE Studio stool is made of Monterrey marble. The stool form becomes an expression of the hand carved techniques and its materials. It combines a circular pristine base with inner surface being rough and a wide curved tribal top. The works are carved out from one single piece of either wood or stone, leaving no joints.

The stools are sculptural, breathing a minimalism that quietly stirs the soul.

| Collection   | Sincretismo                         |
|--------------|-------------------------------------|
| Product      | Partera Stool                       |
| Measurements | L90 x W30 x H45 cm                  |
|              | L35 7/16 x W11 13/16 x H17 23/32 in |
| Weight (Kg)  | 50                                  |
| Materials    | Monterrey Black Marble              |
| Finishes     | Matte                               |
| Edition      | Limited Edition of 15 + 2 AP        |
| Lead Time    | 12 - 14 weeks                       |