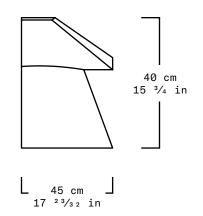

The stools are sculptural, breathing a minimalism that quietly stirs the soul.

| Collection   | Sincretismo                                                       |
|--------------|-------------------------------------------------------------------|
| Product      | Partera Stool                                                     |
| Measurements | L90 x W30 x H45 cm                                                |
|              | L35 $\frac{7}{16}$ x W11 $\frac{13}{16}$ x H17 $\frac{23}{32}$ in |
| Weight (Kg)  | 15                                                                |
| Materials    | Oak Wood                                                          |
| Finishes     | Burned                                                            |
| Edition      | Limited Edition of 15 + 2 AP                                      |
| Lead Time    | 12 - 14 weeks                                                     |