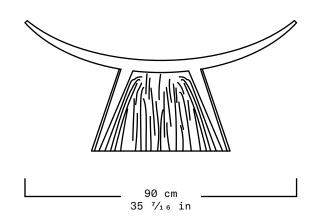

The stools are sculptural, breathing a minimalism that quietly stirs the soul.

| Collection   | Sincretismo                                                       |
|--------------|-------------------------------------------------------------------|
| Product      | Partera Stool                                                     |
| Measurements | L90 x W30 x H45 cm                                                |
|              | L35 $\frac{7}{16}$ x W11 $\frac{13}{16}$ x H17 $\frac{23}{32}$ in |
| Weight (Kg)  | 15                                                                |
| Materials    | Oak Wood                                                          |
| Finishes     | Burned                                                            |
| Edition      | Limited Edition of 15 + 2 AP                                      |
| Lead Time    | 12 - 14 weeks                                                     |