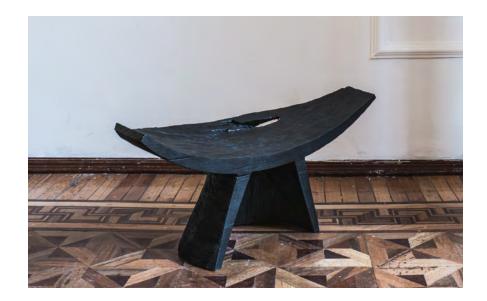

## PARTERA STOOL

EWE Studio stool is made of Monterrey marble. The stool form becomes an expression of the hand carved techniques and its materials. It combines a circular pristine base with inner surface being rough and a wide curved tribal top. The works are carved out from one single piece of either wood or stone, leaving no joints.

The stools are sculptural, breathing a minimalism that quietly stirs the soul.

| Collection   | Sincretismo                                                       |
|--------------|-------------------------------------------------------------------|
| Product      | Partera Stool                                                     |
| Measurements | L90 x W30 x H45 cm                                                |
|              | L35 $\frac{7}{16}$ x W11 $\frac{13}{16}$ x H17 $\frac{23}{32}$ in |
| Weight (Kg)  | 15                                                                |
| Materials    | Oak Wood                                                          |
| Finishes     | Burned                                                            |
| Edition      | Limited Edition of 15 + 2 AP                                      |
| Lead Time    | 12 - 14 weeks                                                     |