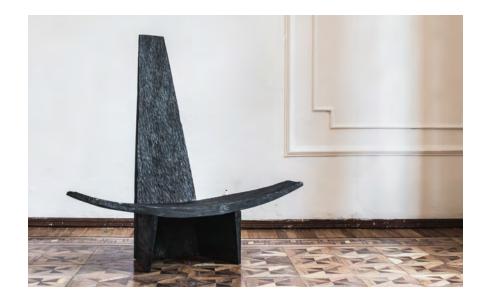

## PARTERA CHAIR

For the creation of Partera chair, the studio looked deep into the past and found its inspiration from the shape of a birthing chair commonly used in Mexico, while making their own abstraction.

The chair sits low with integrity on top of its two base legs, the dramatic character and expression is the result of a radical volume that holds a wide horizontal extended seat intersected by a long perpendicular backrest.