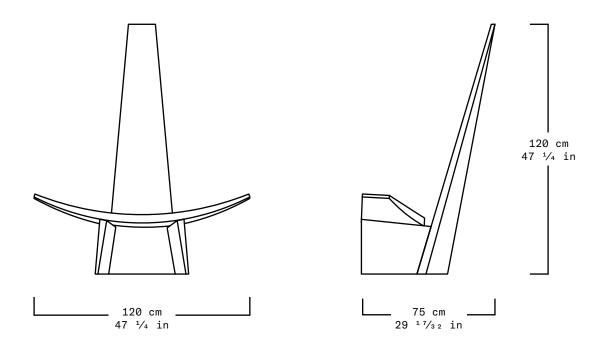

| Collection   | Sincretismo                                                          |
|--------------|----------------------------------------------------------------------|
| Product      | Partera Chair                                                        |
| Measurements | L120 x W75 x H120 cm                                                 |
|              | L47 $^{1}/_{4}$ x W29 $^{1}$ $^{7}/_{3}$ $_{2}$ x H47 $^{1}/_{4}$ in |
| Weight (Kg)  | 30                                                                   |
| Materials    | Parota Wood                                                          |
| Finishes     | Burned                                                               |
| Edition      | Limited Edition of 15 + 2 AP                                         |
| Lead Time    | 12 - 14 weeks                                                        |