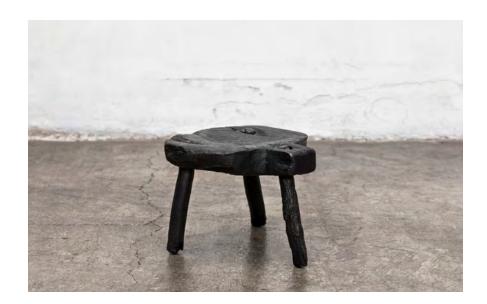

## **MEMORIA**

Originated from the particularly compelling dialogue between belief and traditional objects utilized in the artisan's everyday life, either as work tools, or for daily activities.

Each object is commonly used and constructed by their ancestors and is a sacred object for the family. We cast these sacred objects into bronze and, in so doing, breathe long lasting life into their form.

| Collection   | S.R.O.                       |
|--------------|------------------------------|
| Product      | Memoria Stool #9             |
| Measurements | L26 x W23 x H20 cm           |
|              | L10 2/10 x W9 x H7 8/10 in   |
| Weight (Kg)  | 30                           |
| Materials    | Sand Casted Bronze           |
| Finishes     | Patinated                    |
| Edition      | Limited Edition of 10 + 1 AP |
| Lead Time    | 10 - 12 weeks                |