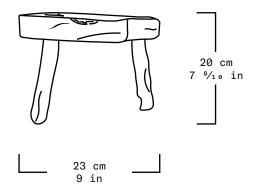

| Collection   | S.R.O.                       |
|--------------|------------------------------|
| Product      | Memoria Stool #9             |
| Measurements | L26 x W23 x H20 cm           |
|              | L10 2/10 x W9 x H7 8/10 in   |
| Weight (Kg)  | 30                           |
| Materials    | Sand Casted Bronze           |
| Finishes     | Patinated                    |
| Edition      | Limited Edition of 10 + 1 AP |
| Lead Time    | 10 - 12 weeks                |