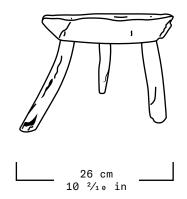

| Collection   | S.R.O.                       |
|--------------|------------------------------|
| Product      | Memoria Stool #9             |
| Measurements | L26 x W23 x H20 cm           |
|              | L10 2/10 x W9 x H7 8/10 in   |
| Weight (Kg)  | 30                           |
| Materials    | Sand Casted Bronze           |
| Finishes     | Patinated                    |
| Edition      | Limited Edition of 10 + 1 AP |
| Lead Time    | 10 - 12 weeks                |