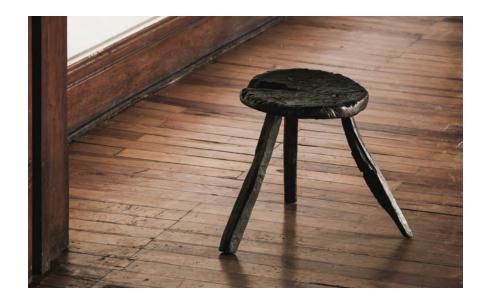

## **MEMORIA**

Originated from the particularly compelling dialogue between belief and traditional objects utilized in the artisan's everyday life, either as work tools, or for daily activities.

Each object is commonly used and constructed by their ancestors and is a sacred object for the family. We cast these sacred objects into bronze and, in so doing, breathe long lasting life into their form.

| Collection   | S.R.O.                           |
|--------------|----------------------------------|
| Product      | Memoria Stool #8                 |
| Measurements | L51 x W51 x H39 cm               |
|              | L20 x W20 x H15 $\frac{1}{4}$ in |
| Weight (Kg)  | 31                               |
| Materials    | Sand Casted Bronze               |
| Finishes     | Patinated                        |
| Edition      | Limited Edition of 10 + 1 AP     |
| Lead Time    | 10 - 12 weeks                    |