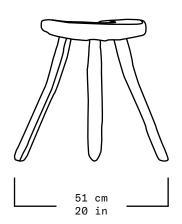

| Collection   | S.R.O.                           |
|--------------|----------------------------------|
| Product      | Memoria Stool #8                 |
| Measurements | L51 x W51 x H39 cm               |
|              | L20 x W20 x H15 $\frac{1}{4}$ in |
| Weight (Kg)  | 31                               |
| Materials    | Sand Casted Bronze               |
| Finishes     | Patinated                        |
| Edition      | Limited Edition of 10 + 1 AP     |
| Lead Time    | 10 - 12 weeks                    |