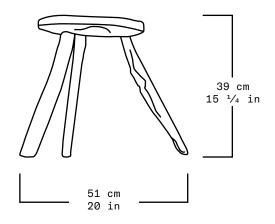

| Collection   | S.R.O.                           |
|--------------|----------------------------------|
| Product      | Memoria Stool #8                 |
| Measurements | L51 x W51 x H39 cm               |
|              | L20 x W20 x H15 $\frac{1}{4}$ in |
| Weight (Kg)  | 31                               |
| Materials    | Sand Casted Bronze               |
| Finishes     | Patinated                        |
| Edition      | Limited Edition of 10 + 1 AP     |
| Lead Time    | 10 - 12 weeks                    |