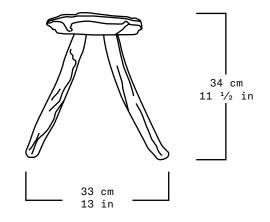

| Collection   | S.R.O.                                         |
|--------------|------------------------------------------------|
| Product      | Memoria Stool #7                               |
| Measurements | L44 x W33 x H34 cm                             |
|              | L17 $\frac{1}{4}$ x W13 x H11 $\frac{1}{2}$ in |
| Weight (Kg)  | 23                                             |
| Materials    | Sand Casted Bronze                             |
| Finishes     | Patinated                                      |
| Edition      | Limited Edition of 10 + 1 AP                   |
| Lead Time    | 10 - 12 weeks                                  |