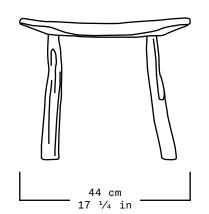

| Collection   | S.R.O.                                         |
|--------------|------------------------------------------------|
| Product      | Memoria Stool #7                               |
| Measurements | L44 x W33 x H34 cm                             |
|              | L17 $\frac{1}{4}$ x W13 x H11 $\frac{1}{2}$ in |
| Weight (Kg)  | 23                                             |
| Materials    | Sand Casted Bronze                             |
| Finishes     | Patinated                                      |
| Edition      | Limited Edition of 10 + 1 AP                   |
| Lead Time    | 10 - 12 weeks                                  |