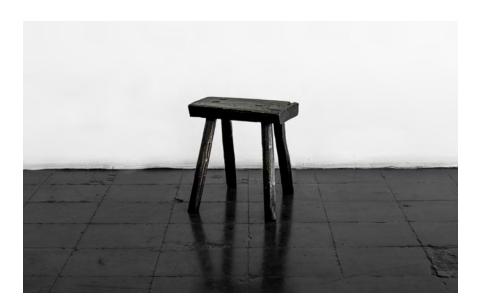

## **MEMORIA**

Originated from the particularly compelling dialogue between belief and traditional objects utilized in the artisan's everyday life, either as work tools, or for daily activities.

Each object is commonly used and constructed by their ancestors and is a sacred object for the family. We cast these sacred objects into bronze and, in so doing, breathe long lasting life into their form.

| Collection   | S.R.O.                                         |
|--------------|------------------------------------------------|
| Product      | Memoria Stool #7                               |
| Measurements | L44 x W33 x H34 cm                             |
|              | L17 $\frac{1}{4}$ x W13 x H11 $\frac{1}{2}$ in |
| Weight (Kg)  | 23                                             |
| Materials    | Sand Casted Bronze                             |
| Finishes     | Patinated                                      |
| Edition      | Limited Edition of 10 + 1 AP                   |
| Lead Time    | 10 - 12 weeks                                  |