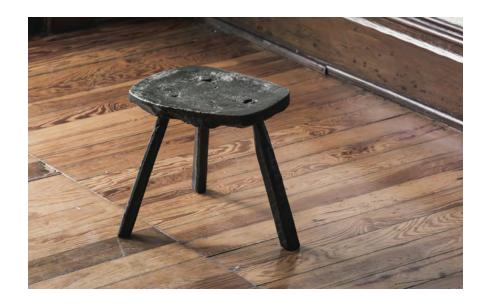

## MEMORIA

Originated from the particularly compelling dialogue between belief and traditional objects utilized in the artisan's everyday life, either as work tools, or for daily activities.

Each object is commonly used and constructed by their ancestors and is a sacred object for the family. We cast these sacred objects into bronze and, in so doing, breathe long lasting life into their form.

| Collection   | S.R.O.                       |
|--------------|------------------------------|
| Product      | Memoria Stool #6             |
| Measurements | L38 x W34 x H29 cm           |
|              | L15 ½ x W13 ½ x H11 ½ in     |
| Weight (Kg)  | 19                           |
| Materials    | Sand Casted Bronze           |
| Finishes     | Patinated                    |
| Edition      | Limited Edition of 10 + 1 AP |
| Lead Time    | 10 - 12 weeks                |