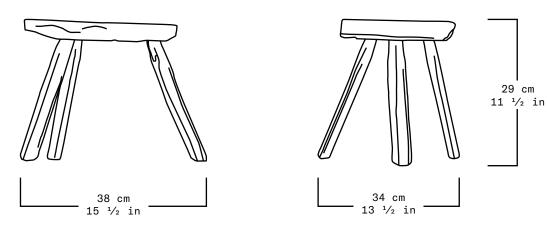

| Collection   | S.R.O.                       |
|--------------|------------------------------|
| Product      | Memoria Stool #6             |
| Measurements | L38 x W34 x H29 cm           |
|              | L15 ½ x W13 ½ x H11 ½ in     |
| Weight (Kg)  | 19                           |
| Materials    | Sand Casted Bronze           |
| Finishes     | Patinated                    |
| Edition      | Limited Edition of 10 + 1 AP |
| Lead Time    | 10 - 12 weeks                |