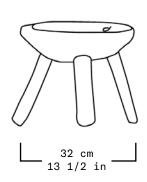

| Collection   | S.R.O.                       |
|--------------|------------------------------|
| Product      | Memoria Stool #5             |
| Measurements | L32 x W31 x H22.5 cm         |
|              | L13 1/2 x W12 1/4 x H9 in    |
| Weight (Kg)  | 17                           |
| Materials    | Sand Casted Bronze           |
| Finishes     | Patinated                    |
| Edition      | Limited Edition of 10 + 1 AP |
| Lead Time    | 10 - 12 weeks                |