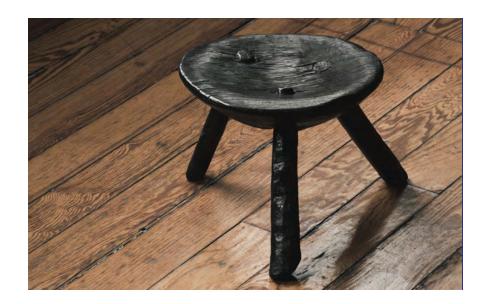

## **MEMORIA**

Originated from the particularly compelling dialogue between belief and traditional objects utilized in the artisan's everyday life, either as work tools, or for daily activities.

Each object is commonly used and constructed by their ancestors and is a sacred object for the family. We cast these sacred objects into bronze and, in so doing, breathe long lasting life into their form.

| Collection   | S.R.O.                       |
|--------------|------------------------------|
| Product      | Memoria Stool #5             |
| Measurements | L32 x W31 x H22.5 cm         |
|              | L13 1/2 x W12 1/4 x H9 in    |
| Weight (Kg)  | 17                           |
| Materials    | Sand Casted Bronze           |
| Finishes     | Patinated                    |
| Edition      | Limited Edition of 10 + 1 AP |
| Lead Time    | 10 - 12 weeks                |