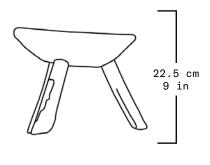

| Collection   | S.R.O.                       |
|--------------|------------------------------|
| Product      | Memoria Stool #5             |
| Measurements | L32 x W31 x H22.5 cm         |
|              | L13 1/2 x W12 1/4 x H9 in    |
| Weight (Kg)  | 17                           |
| Materials    | Sand Casted Bronze           |
| Finishes     | Patinated                    |
| Edition      | Limited Edition of 10 + 1 AP |
| Lead Time    | 10 - 12 weeks                |