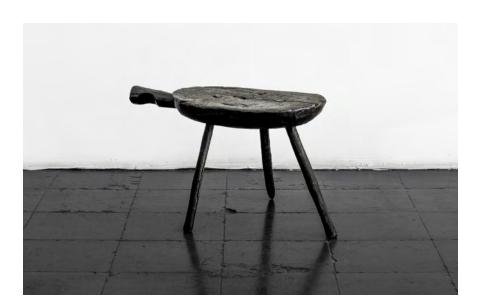

## **MEMORIA**

Originated from the particularly compelling dialogue between belief and traditional objects utilized in the artisan's everyday life, either as work tools, or for daily activities.

Each object is commonly used and constructed by their ancestors and is a sacred object for the family. We cast these sacred objects into bronze and, in so doing, breathe long lasting life into their form.

| 36 cm   |  |
|---------|--|
| 14 ½ in |  |
|         |  |
|         |  |
|         |  |
|         |  |
|         |  |

| Collection   | S.R.O.                                                 |
|--------------|--------------------------------------------------------|
| Product      | Memoria Stool #3                                       |
| Measurements | L50 x W32 x H36 cm                                     |
|              | L19 $^{3}/_{4}$ x W12 $^{1}/_{2}$ x H14 $^{1}/_{4}$ in |
| Weight (Kg)  | 27                                                     |
| Materials    | Sand Casted Bronze                                     |
| Finishes     | Patinated                                              |
| Edition      | Limited Edition of 10 + 1 AP                           |
| Lead Time    | 10 - 12 weeks                                          |