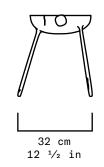

| 36 cm   |  |
|---------|--|
| 14 ½ in |  |
|         |  |
|         |  |
|         |  |
|         |  |
|         |  |

| Collection   | S.R.O.                                                 |
|--------------|--------------------------------------------------------|
| Product      | Memoria Stool #3                                       |
| Measurements | L50 x W32 x H36 cm                                     |
|              | L19 $^{3}/_{4}$ x W12 $^{1}/_{2}$ x H14 $^{1}/_{4}$ in |
| Weight (Kg)  | 27                                                     |
| Materials    | Sand Casted Bronze                                     |
| Finishes     | Patinated                                              |
| Edition      | Limited Edition of 10 + 1 AP                           |
| Lead Time    | 10 - 12 weeks                                          |