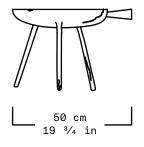

| 36 cm   |  |
|---------|--|
| 14 ½ in |  |
|         |  |
|         |  |
|         |  |
|         |  |
|         |  |

| Collection   | S.R.O.                                                 |
|--------------|--------------------------------------------------------|
| Product      | Memoria Stool #3                                       |
| Measurements | L50 x W32 x H36 cm                                     |
|              | L19 $^{3}/_{4}$ x W12 $^{1}/_{2}$ x H14 $^{1}/_{4}$ in |
| Weight (Kg)  | 27                                                     |
| Materials    | Sand Casted Bronze                                     |
| Finishes     | Patinated                                              |
| Edition      | Limited Edition of 10 + 1 AP                           |
| Lead Time    | 10 - 12 weeks                                          |