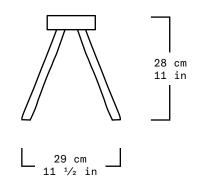

| Collection   | S.R.O.                       |
|--------------|------------------------------|
| Product      | Memoria Stool #2             |
| Measurements | L29 x W30 x H28 cm           |
|              | L11 ½ x W11 ¾ x H11 in       |
| Weight (Kg)  | 15                           |
| Materials    | Sand Casted Bronze           |
| Finishes     | Patinated                    |
| Edition      | Limited Edition of 10 + 1 AP |
| Lead Time    | 10 - 12 weeks                |