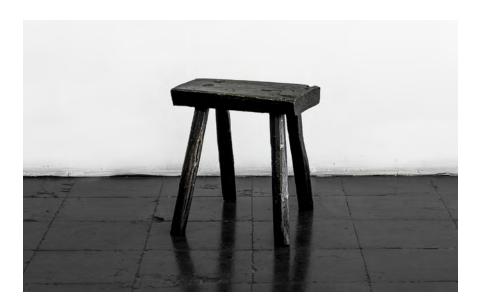

## **MEMORIA**

Originated from the particularly compelling dialogue between belief and traditional objects utilized in the artisan's everyday life, either as work tools, or for daily activities.

Each object is commonly used and constructed by their ancestors and is a sacred object for the family. We cast these sacred objects into bronze and, in so doing, breathe long lasting life into their form.

| Collection   | S.R.O.                       |
|--------------|------------------------------|
| Product      | Memoria Stool #2             |
| Measurements | L29 x W30 x H28 cm           |
|              | L11 ½ x W11 ¾ x H11 in       |
| Weight (Kg)  | 15                           |
| Materials    | Sand Casted Bronze           |
| Finishes     | Patinated                    |
| Edition      | Limited Edition of 10 + 1 AP |
| Lead Time    | 10 - 12 weeks                |