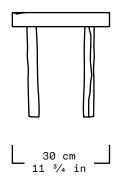

| Collection   | S.R.O.                       |
|--------------|------------------------------|
| Product      | Memoria Stool #2             |
| Measurements | L29 x W30 x H28 cm           |
|              | L11 ½ x W11 ¾ x H11 in       |
| Weight (Kg)  | 15                           |
| Materials    | Sand Casted Bronze           |
| Finishes     | Patinated                    |
| Edition      | Limited Edition of 10 + 1 AP |
| Lead Time    | 10 - 12 weeks                |