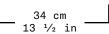

| Collection   | S.R.O.                                         |
|--------------|------------------------------------------------|
| Product      | Memoria Stool #1                               |
| Measurements | L34 x W34 x H33 cm                             |
|              | L13 $\frac{1}{2}$ x W13 $\frac{1}{2}$ x H13 in |
| Weight (Kg)  | 70                                             |
| Materials    | Sand Casted Bronze                             |
| Finishes     | Patinated                                      |
| Edition      | Limited Edition of 10 + 1 AP                   |
| Lead Time    | 10 - 12 weeks                                  |