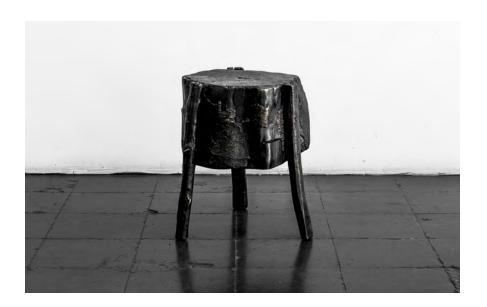

## **MEMORIA**

Originated from the particularly compelling dialogue between belief and traditional objects utilized in the artisan's everyday life, either as work tools, or for daily activities.

Each object is commonly used and constructed by their ancestors and is a sacred object for the family. We cast these sacred objects into bronze and, in so doing, breathe long lasting life into their form.

| Collection   | S.R.O.                                         |
|--------------|------------------------------------------------|
| Product      | Memoria Stool #1                               |
| Measurements | L34 x W34 x H33 cm                             |
|              | L13 $\frac{1}{2}$ x W13 $\frac{1}{2}$ x H13 in |
| Weight (Kg)  | 70                                             |
| Materials    | Sand Casted Bronze                             |
| Finishes     | Patinated                                      |
| Edition      | Limited Edition of 10 + 1 AP                   |
| Lead Time    | 10 - 12 weeks                                  |