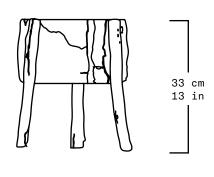

| Collection   | S.R.O.                                         |
|--------------|------------------------------------------------|
| Product      | Memoria Stool #1                               |
| Measurements | L34 x W34 x H33 cm                             |
|              | L13 $\frac{1}{2}$ x W13 $\frac{1}{2}$ x H13 in |
| Weight (Kg)  | 70                                             |
| Materials    | Sand Casted Bronze                             |
| Finishes     | Patinated                                      |
| Edition      | Limited Edition of 10 + 1 AP                   |
| Lead Time    | 10 - 12 weeks                                  |