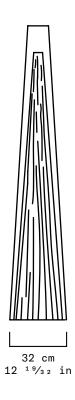

| Collection   | Sincretismo                                                                                                  |
|--------------|--------------------------------------------------------------------------------------------------------------|
| Product      | Estela                                                                                                       |
| Measurements | L32 x W26 x H165 cm                                                                                          |
|              | L12 <sup>19</sup> / <sub>32</sub> x W10 <sup>15</sup> / <sub>64</sub> x H64 <sup>61</sup> / <sub>64</sub> in |
| Weight (Kg)  | 100                                                                                                          |
| Materials    | Orizaba Black Marble                                                                                         |
| Finishes     | Matte                                                                                                        |
| Edition      | Limited Edition of 10 + 2 AP                                                                                 |
| Lead Time    | 12 - 14 weeks                                                                                                |
| Illumination |                                                                                                              |