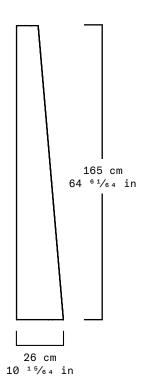

| Collection   | Sincretismo                                                                                                  |
|--------------|--------------------------------------------------------------------------------------------------------------|
| Product      | Estela                                                                                                       |
| Measurements | L32 x W26 x H165 cm                                                                                          |
|              | L12 <sup>19</sup> / <sub>32</sub> x W10 <sup>15</sup> / <sub>64</sub> x H64 <sup>61</sup> / <sub>64</sub> in |
| Weight (Kg)  | 100                                                                                                          |
| Materials    | Orizaba Black Marble                                                                                         |
| Finishes     | Matte                                                                                                        |
| Edition      | Limited Edition of 10 + 2 AP                                                                                 |
| Lead Time    | 12 - 14 weeks                                                                                                |
| Illumination |                                                                                                              |