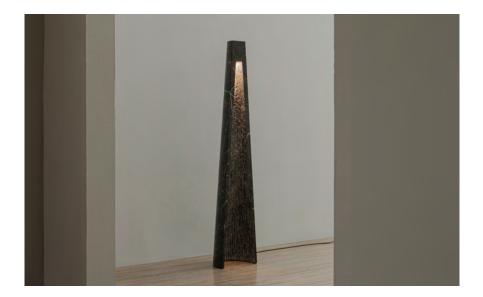

## ESTELA LIGHTING FIXTURE

The Sincretismo collection Estela Lighting Fixtures are monolithic expressive figures, that are an abstraction of the Mayan wood and stone slab structures.

The fixtures are hand carved out of Monterrey marble, leaving its exterior pristine so the details of the natural material would be visible for the observer and an exposed roughness of the carved interior that is enhanced with the light to create an altar like experience.