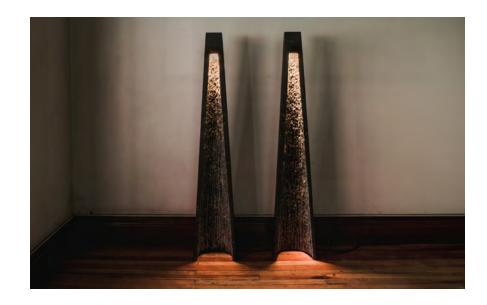

## ESTELA LIGHTING FIXTURE

The Sincretismo collection Estela Lighting Fixtures are monolithic expressive figures, that are an abstraction of the Mayan wood and stone slab structures.

The fixtures are hand carved out of Monterrey marble, leaving its exterior pristine so the details of the natural material would be visible for the observer and an exposed roughness of the carved interior that is enhanced with the light to create an altar like experience.