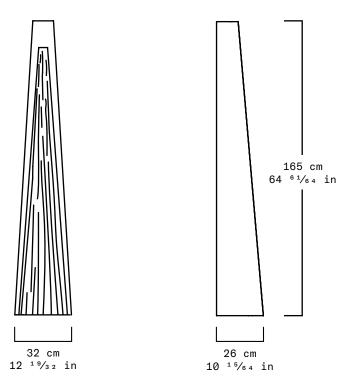

| Collection   | Sincretismo                                                                                                  |
|--------------|--------------------------------------------------------------------------------------------------------------|
| Product      | Estela                                                                                                       |
| Measurements | L32 x W26 x H165 cm                                                                                          |
|              | L12 <sup>1</sup> 9/ <sub>32</sub> x W10 <sup>15</sup> / <sub>64</sub> x H64 <sup>61</sup> / <sub>64</sub> in |
| Weight (Kg)  | 100                                                                                                          |
| Materials    | Monterrey Black Marble                                                                                       |
| Finishes     | Matte                                                                                                        |
| Edition      | Limited Edition of 10 + 2 AP                                                                                 |
| Lead Time    | SOLD OUT                                                                                                     |