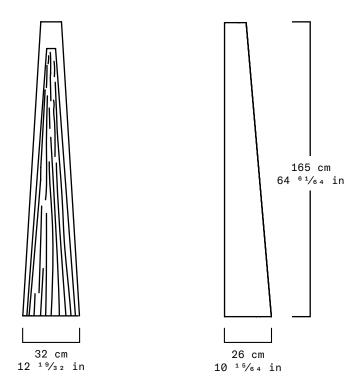

| Collection   | Sincretismo                                                                                                  |
|--------------|--------------------------------------------------------------------------------------------------------------|
| Product      | Estela                                                                                                       |
| Measurements | L32 x W26 x H165 cm                                                                                          |
|              | L12 <sup>1</sup> 9/ <sub>32</sub> x W10 <sup>1</sup> 5/ <sub>64</sub> x H64 <sup>6</sup> 1/ <sub>64</sub> in |
| Weight (Kg)  | 100                                                                                                          |
| Materials    | Green Mare Marble                                                                                            |
| Finishes     | Matte                                                                                                        |
| Edition      | Limited Edition of 10 + 2 AP                                                                                 |
| Lead Time    | 12 - 14 weeks                                                                                                |
| Illumination |                                                                                                              |