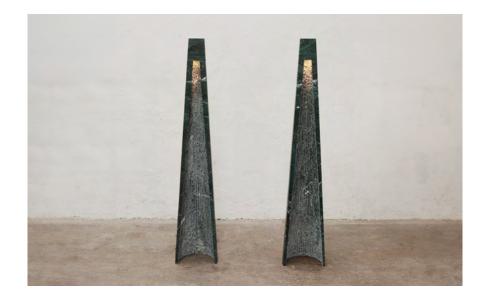

## ESTELA LIGHTING FIXTURE

The Sincretismo collection Estela Lighting Fixtures are monolithic expressive figures, that are an abstraction of the Mayan wood and stone slab structures.

The fixtures are hand carved out of Monterrey marble, leaving its exterior pristine so the details of the natural material would be visible for the observer and an exposed roughness of the carved interior that is enhanced with the light to create an altar like experience.

| Collection   | Sincretismo                                                                                                  |
|--------------|--------------------------------------------------------------------------------------------------------------|
| Product      | Estela                                                                                                       |
| Measurements | L32 x W26 x H165 cm                                                                                          |
|              | L12 <sup>1</sup> 9/ <sub>32</sub> x W10 <sup>1</sup> 5/ <sub>64</sub> x H64 <sup>6</sup> 1/ <sub>64</sub> in |
| Weight (Kg)  | 100                                                                                                          |
| Materials    | Green Mare Marble                                                                                            |
| Finishes     | Matte                                                                                                        |
| Edition      | Limited Edition of 10 + 2 AP                                                                                 |
| Lead Time    | 12 - 14 weeks                                                                                                |
| Illumination |                                                                                                              |