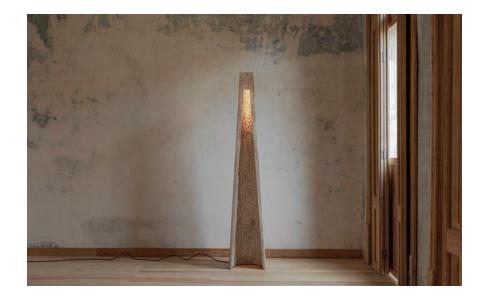

## **ESTELA LIGHTING FIXTURE**

The Sincretismo collection Estela Lighting Fixtures are monolithic expressive figures, that are an abstraction of the Mayan wood and stone slab structures.

The fixtures are hand carved out of Monterrey marble, leaving its exterior pristine so the details of the natural material would be visible for the observer and an exposed roughness of the carved interior that is enhanced with the light to create an altar like experience.

| Collection   | Sincretismo                                                                                                     |
|--------------|-----------------------------------------------------------------------------------------------------------------|
| Product      | Estela                                                                                                          |
| Measurements | L32 x W26 x H165 cm                                                                                             |
|              | L12 $^{1}$ $^{9}$ / <sub>3 2</sub> x W10 $^{1}$ $^{5}$ / <sub>6 4</sub> x H64 $^{6}$ $^{1}$ / <sub>6 4</sub> in |
| Weight (Kg)  | 100                                                                                                             |
| Materials    | Jalapa Travertine Marble                                                                                        |
| Finishes     | Matte                                                                                                           |
| Edition      | Limited Edition of 10 + 2 AP                                                                                    |
| Lead Time    | 12 - 14 weeks                                                                                                   |