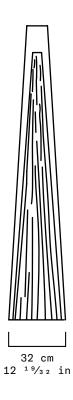

| Collection   | Sincretismo                                                                                                     |
|--------------|-----------------------------------------------------------------------------------------------------------------|
| Product      | Estela                                                                                                          |
| Measurements | L32 x W26 x H165 cm                                                                                             |
|              | L12 $^{1}$ $^{9}$ / <sub>3 2</sub> x W10 $^{1}$ $^{5}$ / <sub>6 4</sub> x H64 $^{6}$ $^{1}$ / <sub>6 4</sub> in |
| Weight (Kg)  | 100                                                                                                             |
| Materials    | Jalapa Travertine Marble                                                                                        |
| Finishes     | Matte                                                                                                           |
| Edition      | Limited Edition of 10 + 2 AP                                                                                    |
| Lead Time    | 12 - 14 weeks                                                                                                   |