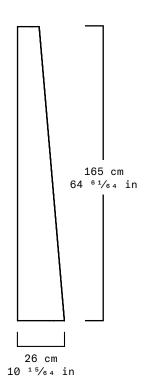

| Collection   | Sincretismo                                                                                                     |
|--------------|-----------------------------------------------------------------------------------------------------------------|
| Product      | Estela                                                                                                          |
| Measurements | L32 x W26 x H165 cm                                                                                             |
|              | L12 $^{1}$ $^{9}$ / <sub>3 2</sub> x W10 $^{1}$ $^{5}$ / <sub>6 4</sub> x H64 $^{6}$ $^{1}$ / <sub>6 4</sub> in |
| Weight (Kg)  | 100                                                                                                             |
| Materials    | Jalapa Travertine Marble                                                                                        |
| Finishes     | Matte                                                                                                           |
| Edition      | Limited Edition of 10 + 2 AP                                                                                    |
| Lead Time    | 12 - 14 weeks                                                                                                   |