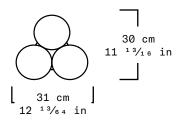

| Collection   | Sincretismo                                                                                                  |
|--------------|--------------------------------------------------------------------------------------------------------------|
| Product      | Copal Side Table                                                                                             |
| Measurements | L31 x W30 x H62 cm                                                                                           |
|              | L12 <sup>13</sup> / <sub>64</sub> x W11 <sup>13</sup> / <sub>16</sub> x H24 <sup>13</sup> / <sub>32</sub> in |
| Weight (Kg)  | 60                                                                                                           |
| Materials    | Volcanic Stone                                                                                               |
| Finishes     | Natural                                                                                                      |
| Edition      | Limited Edition of 10 + 2 AP                                                                                 |
| Lead Time    | 12 - 14 weeks                                                                                                |