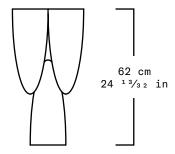

| Collection   | Sincretismo                                                                                                  |
|--------------|--------------------------------------------------------------------------------------------------------------|
| Product      | Copal Side Table                                                                                             |
| Measurements | L31 x W30 x H62 cm                                                                                           |
|              | L12 <sup>13</sup> / <sub>64</sub> x W11 <sup>13</sup> / <sub>16</sub> x H24 <sup>13</sup> / <sub>32</sub> in |
| Weight (Kg)  | 60                                                                                                           |
| Materials    | Volcanic Stone                                                                                               |
| Finishes     | Natural                                                                                                      |
| Edition      | Limited Edition of 10 + 2 AP                                                                                 |
| Lead Time    | 12 - 14 weeks                                                                                                |