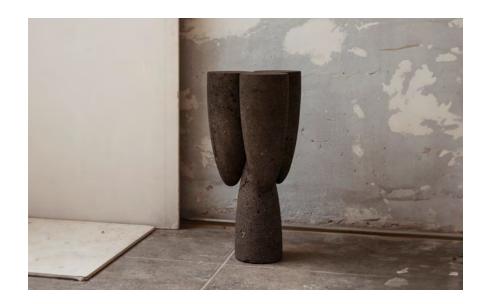

## COPAL SIDE TABLE

The EWE Studio Copal side tables are composed by four identical pieces linked together with hidden locks, making the observer feel like three out of the four parts of the table are just touching and hovering in the air. Our stonemason and wood carvers used obsidiana, Tikal green marble, volcanic stone and wood, while creating the pieces. The artisans understand the nature of the materials, working to bring out their unique characteristics and particular properties.

| Collection   | Sincretismo                                                                                                  |
|--------------|--------------------------------------------------------------------------------------------------------------|
| Product      | Copal Side Table                                                                                             |
| Measurements | L31 x W30 x H62 cm                                                                                           |
|              | L12 <sup>13</sup> / <sub>64</sub> x W11 <sup>13</sup> / <sub>16</sub> x H24 <sup>13</sup> / <sub>32</sub> in |
| Weight (Kg)  | 60                                                                                                           |
| Materials    | Volcanic Stone                                                                                               |
| Finishes     | Natural                                                                                                      |
| Edition      | Limited Edition of 10 + 2 AP                                                                                 |
| Lead Time    | 12 - 14 weeks                                                                                                |