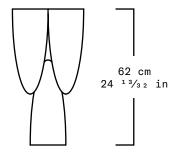

| Collection   | Sincretismo                                                                                                  |
|--------------|--------------------------------------------------------------------------------------------------------------|
| Product      | Copal Side Table                                                                                             |
| Measurements | L31 x W30 x H62 cm                                                                                           |
|              | L12 $^{1}$ $^{3}$ / <sub>64</sub> x W11 $^{1}$ $^{3}$ / <sub>16</sub> x H24 $^{1}$ $^{3}$ / <sub>32</sub> in |
| Weight (Kg)  | 10                                                                                                           |
| Materials    | Parota Wood                                                                                                  |
| Finishes     | Natural                                                                                                      |
| Edition      | Limited Edition of 10 + 2 AP                                                                                 |
| Lead Time    | 12 - 14 weeks                                                                                                |