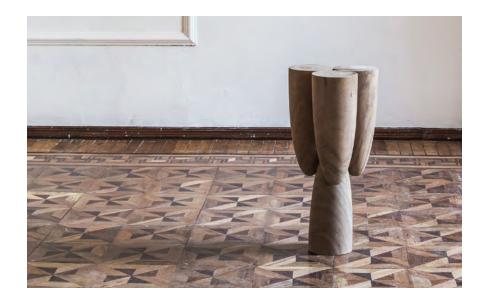

## COPAL SIDE TABLE

The EWE Studio Copal side tables are composed by four identical pieces linked together with hidden locks, making the observer feel like three out of the four parts of the table are just touching and hovering in the air. Our stonemason and wood carvers used obsidiana, Tikal green marble, volcanic stone and wood, while creating the pieces. The artisans understand the nature of the materials, working to bring out their unique characteristics and particular properties.