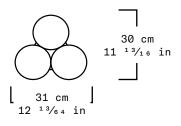

| Collection   | Sincretismo                                                                                                  |
|--------------|--------------------------------------------------------------------------------------------------------------|
| Product      | Copal Side Table                                                                                             |
| Measurements | L31 x W30 x H62 cm                                                                                           |
|              | L12 $^{1}$ $^{3}$ / <sub>64</sub> x W11 $^{1}$ $^{3}$ / <sub>16</sub> x H24 $^{1}$ $^{3}$ / <sub>32</sub> in |
| Weight (Kg)  | 10                                                                                                           |
| Materials    | Parota Wood                                                                                                  |
| Finishes     | Natural                                                                                                      |
| Edition      | Limited Edition of 10 + 2 AP                                                                                 |
| Lead Time    | 12 - 14 weeks                                                                                                |