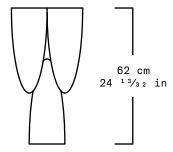

| Collection   | Sincretismo                                                                                                  |
|--------------|--------------------------------------------------------------------------------------------------------------|
| Product      | Copal Side Table                                                                                             |
| Measurements | L31 x W30 x H62 cm                                                                                           |
|              | L12 <sup>1</sup> 3/ <sub>64</sub> x W11 <sup>1</sup> 3/ <sub>16</sub> x H24 <sup>1</sup> 3/ <sub>32</sub> in |
| Weight (Kg)  | 60                                                                                                           |
| Materials    | Obsidian                                                                                                     |
| Finishes     | Shiny                                                                                                        |
| Edition      | Limited Edition of 10 + 2 AP                                                                                 |
| Lead Time    | 14 - 16 weeks                                                                                                |