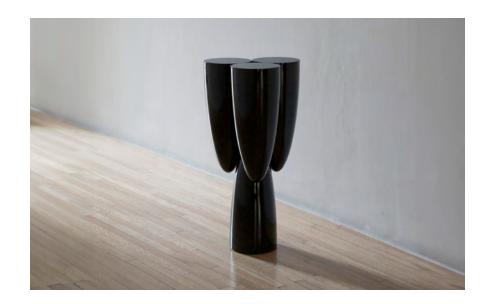

## COPAL SIDE TABLE

The EWE Studio Copal side tables are composed by four identical pieces linked together with hidden locks, making the observer feel like three out of the four parts of the table are just touching and hovering in the air. Our stonemason and wood carvers used obsidiana, Tikal green marble, volcanic stone and wood, while creating the pieces. The artisans understand the nature of the materials, working to bring out their unique characteristics and particular properties.