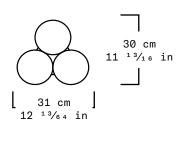

| Collection   | Sincretismo                                                                                                  |
|--------------|--------------------------------------------------------------------------------------------------------------|
| Product      | Copal Side Table                                                                                             |
| Measurements | L31 x W30 x H62 cm                                                                                           |
|              | L12 <sup>1</sup> 3/ <sub>64</sub> x W11 <sup>1</sup> 3/ <sub>16</sub> x H24 <sup>1</sup> 3/ <sub>32</sub> in |
| Weight (Kg)  | 60                                                                                                           |
| Materials    | Obsidian                                                                                                     |
| Finishes     | Shiny                                                                                                        |
| Edition      | Limited Edition of 10 + 2 AP                                                                                 |
| Lead Time    | 14 - 16 weeks                                                                                                |