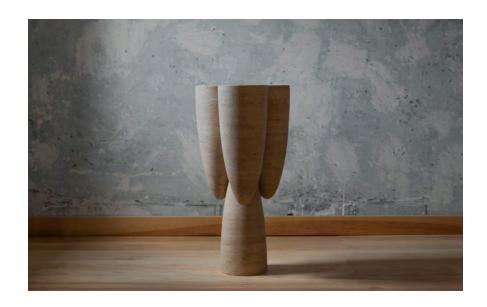

## COPAL SIDE TABLE

The EWE Studio Copal side tables are composed by four identical pieces linked together with hidden locks, making the observer feel like three out of the four parts of the table are just touching and hovering in the air. Our stonemason and wood carvers used obsidiana, Tikal green marble, volcanic stone and wood, while creating the pieces. The artisans understand the nature of the materials, working to bring out their unique characteristics and particular properties.