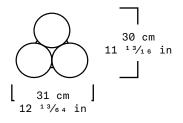

| Collection   | Sincretismo                                                                                                  |
|--------------|--------------------------------------------------------------------------------------------------------------|
| Product      | Copal Side Table                                                                                             |
| Measurements | L31 x W30 x H62 cm                                                                                           |
|              | L12 $^{1}$ $^{3}$ / <sub>64</sub> x W11 $^{1}$ $^{3}$ / <sub>16</sub> x H24 $^{1}$ $^{3}$ / <sub>32</sub> in |
| Weight (Kg)  | 50                                                                                                           |
| Materials    | Jalapa Travertine Marble                                                                                     |
| Finishes     | Matte                                                                                                        |
| Edition      | Limited Edition of 10 + 2 AP                                                                                 |
| Lead Time    | 12 - 14 weeks                                                                                                |