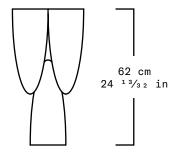

| Collection   | Sincretismo                                                                                                  |
|--------------|--------------------------------------------------------------------------------------------------------------|
| Product      | Copal Side Table                                                                                             |
| Measurements | L31 x W30 x H62 cm                                                                                           |
|              | L12 $^{1}$ $^{3}$ / <sub>64</sub> x W11 $^{1}$ $^{3}$ / <sub>16</sub> x H24 $^{1}$ $^{3}$ / <sub>32</sub> in |
| Weight (Kg)  | 50                                                                                                           |
| Materials    | Jalapa Travertine Marble                                                                                     |
| Finishes     | Matte                                                                                                        |
| Edition      | Limited Edition of 10 + 2 AP                                                                                 |
| Lead Time    | 12 - 14 weeks                                                                                                |