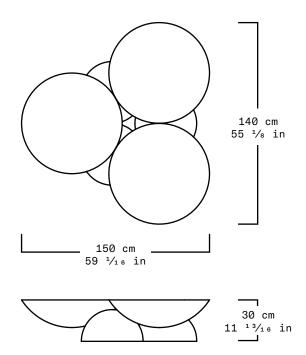

| Collection   | Sincretismo                                                               |
|--------------|---------------------------------------------------------------------------|
| Product      | Copal Coffee Table                                                        |
| Measurements | L150 x W140 x H30 cm                                                      |
|              | L59 <sup>1</sup> /16 x W140 55 <sup>1</sup> /8 x H11 <sup>13</sup> /16 in |
| Weight (Kg)  | 800                                                                       |
| Materials    | Tikal Green Marble                                                        |
| Finishes     | Matte                                                                     |
| Edition      | Limited Edition of 10 + 2 AP                                              |
| Lead Time    | 16 - 18 weeks                                                             |