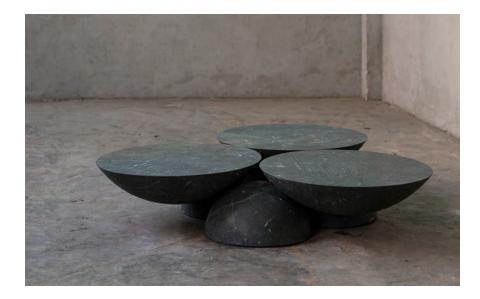

## COPAL COFFEE TABLE

The coffee table of EWE Studio is made out six half spheres, three smaller half and three large half spheres, that are assembled together. The table is carved out of Tikal green marble by our stonemasons.

The technical complexity of the work is related to its stability, as the upper big spheres are seemingly hovering in the air, resulting in a magnificent visual tension that defies gravity on its cantilever.