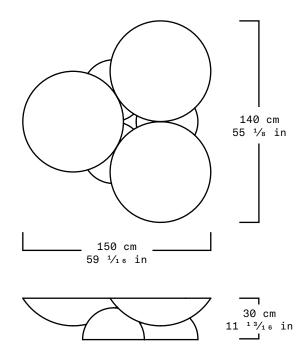

| Collection   | Sincretismo                                                                                                   |
|--------------|---------------------------------------------------------------------------------------------------------------|
| Product      | Copal Coffee Table                                                                                            |
| Measurements | L150 x W140 x H30 cm                                                                                          |
|              | L59 <sup>1</sup> / <sub>16</sub> x W140 55 <sup>1</sup> / <sub>8</sub> x H11 <sup>13</sup> / <sub>16</sub> in |
| Weight (Kg)  | 800                                                                                                           |
| Materials    | Orizaba Black Marble                                                                                          |
| Finishes     | Matte                                                                                                         |
| Edition      | Limited Edition of 10 + 2 AP                                                                                  |
| Lead Time    | 16 - 18 weeks                                                                                                 |