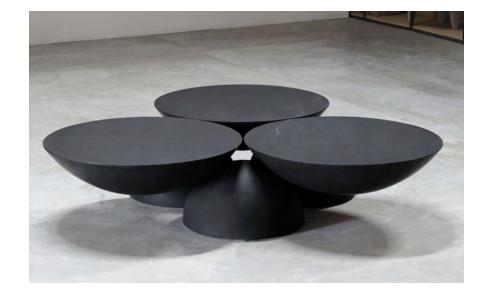

## COPAL COFFEE TABLE

The coffee table of EWE Studio is made out six half spheres, three smaller half and three large half spheres, that are assembled together. The table is carved out of Tikal green marble by our stonemasons.

The technical complexity of the work is related to its stability, as the upper big spheres are seemingly hovering in the air, resulting in a magnificent visual tension that defies gravity on its cantilever.