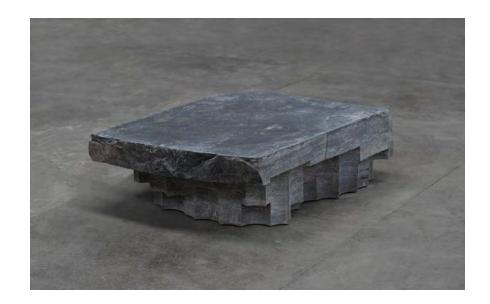

## **ALTAR**

Inspired by flat-topped blocks used for religious rituals and ceremonies, especially for sacrifices or offerings to deities. Altar hand carved tables are the synthesis of this expression. The highly detailed artisanal work makes them an eye-catching piece in any environment they are placed.

| Collection   | S.R.O.                                            |
|--------------|---------------------------------------------------|
| Product      | Altar Table #8                                    |
| Measurements | L137 x W90 x H35 cm                               |
|              | L54 x W35 $\frac{1}{25}$ x H13 $\frac{25}{32}$ in |
| Weight (Kg)  | 600                                               |
| Materials    | Grey Marble                                       |
| Finishes     | Matte                                             |
| Edition      | Series of Unique Pieces                           |
| Lead Time    | 14 - 16 weeks                                     |