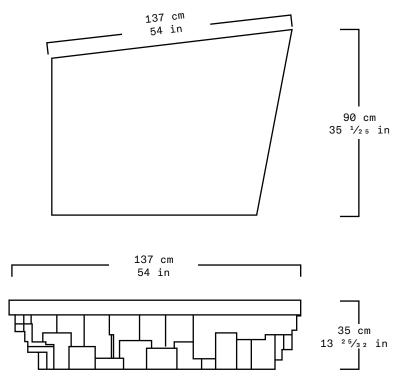

| Collection   | S.R.O.                                            |
|--------------|---------------------------------------------------|
| Product      | Altar Table #8                                    |
| Measurements | L137 x W90 x H35 cm                               |
|              | L54 x W35 $\frac{1}{25}$ x H13 $\frac{25}{32}$ in |
| Weight (Kg)  | 600                                               |
| Materials    | Grey Marble                                       |
| Finishes     | Matte                                             |
| Edition      | Series of Unique Pieces                           |
| Lead Time    | 14 - 16 weeks                                     |