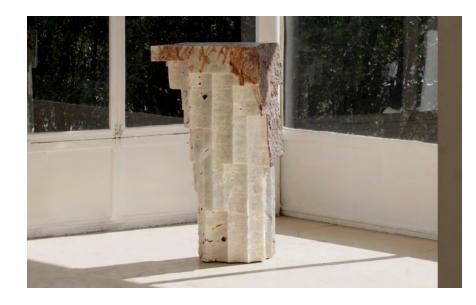

## ALTAR

Inspired by flat-topped blocks used for religious rituals and ceremonies, especially for sacrifices or offerings to deities. Altar hand carved tables are the synthesis of this expression. The highly detailed artisanal work makes them an eye-catching piece in any environment they are placed.

| Collection   | S.R.O.                                                                                                  |
|--------------|---------------------------------------------------------------------------------------------------------|
| Product      | Altar Table #7                                                                                          |
| Measurements | L40 x W40 x H90 cm                                                                                      |
|              | L15 <sup>3</sup> / <sub>4</sub> x W15 <sup>3</sup> / <sub>4</sub> x H35 <sup>7</sup> / <sub>16</sub> in |
| Weight (Kg)  | 300                                                                                                     |
| Materials    | Onyx                                                                                                    |
| Finishes     | Matte                                                                                                   |
| Edition      | Series of Unique Pieces                                                                                 |
| Lead Time    | 14 - 16 weeks                                                                                           |