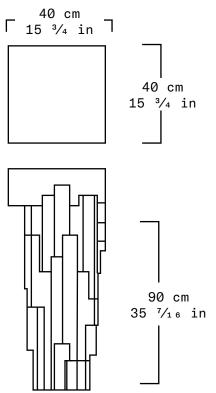

| Collection   | S.R.O.                                                                                                  |
|--------------|---------------------------------------------------------------------------------------------------------|
| Product      | Altar Table #7                                                                                          |
| Measurements | L40 x W40 x H90 cm                                                                                      |
|              | L15 <sup>3</sup> / <sub>4</sub> x W15 <sup>3</sup> / <sub>4</sub> x H35 <sup>7</sup> / <sub>16</sub> in |
| Weight (Kg)  | 300                                                                                                     |
| Materials    | Onyx                                                                                                    |
| Finishes     | Matte                                                                                                   |
| Edition      | Series of Unique Pieces                                                                                 |
| Lead Time    | 14 - 16 weeks                                                                                           |