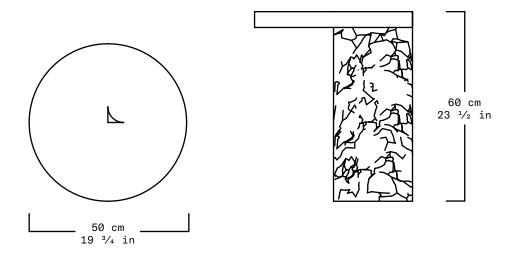

| Collection   | S.R.O.                                                 |
|--------------|--------------------------------------------------------|
| Product      | Altar Table #2                                         |
| Measurements | L50 x W50 x H60 cm                                     |
|              | L19 $^{3}/_{4}$ x W19 $^{3}/_{4}$ x H23 $^{1}/_{2}$ in |
| Weight (Kg)  | 80                                                     |
| Materials    | White Bego Marble                                      |
| Finishes     | Matte                                                  |
| Edition      | Limited Edition of 10 + 2 AP                           |
| Lead Time    | 10 - 12 weeks                                          |