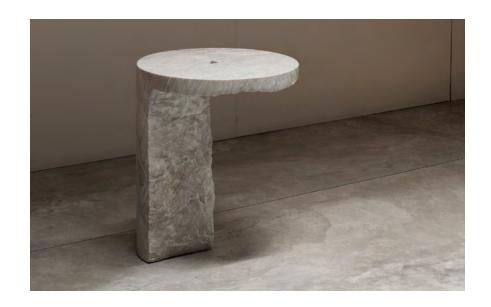

## **ALTAR**

Inspired by flat-topped blocks used for religious rituals and ceremonies, especially for sacrifices or offerings to deities. Altar hand carved tables are the synthesis of this expression. The highly detailed artisanal work makes them an eye-catching piece in any environment they are placed.

| Collection   | S.R.O.                                                 |
|--------------|--------------------------------------------------------|
| Product      | Altar Table #2                                         |
| Measurements | L50 x W50 x H60 cm                                     |
|              | L19 $^{3}/_{4}$ x W19 $^{3}/_{4}$ x H23 $^{1}/_{2}$ in |
| Weight (Kg)  | 80                                                     |
| Materials    | White Bego Marble                                      |
| Finishes     | Matte                                                  |
| Edition      | Limited Edition of 10 + 2 AP                           |
| Lead Time    | 10 - 12 weeks                                          |