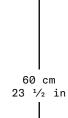

Collection S.R.O. Product Altar Table #1 L35 x W35 x H60 cm Measurements L13  $^{3}\!\!/_{4}$  x W13  $^{3}\!\!/_{4}$  x H23  $^{1}\!\!/_{2}$  in Weight (Kg) 80 Materials Orizaba Black Marble Finishes Matte Edition Limited Edition of 10 + 2 AP 10 - 12 weeks Lead Time