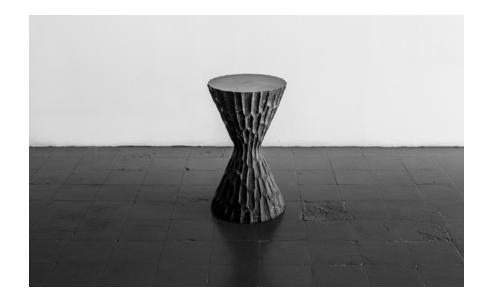

## ALTAR

Inspired by flat-topped blocks used for religious rituals and ceremonies, especially for sacrifices or offerings to deities. Altar hand carved tables are the synthesis of this expression. The highly detailed artisanal work makes them an eye-catching piece in any environment they are placed.

Collection S.R.O. Product Altar Table #1 L35 x W35 x H60 cm Measurements L13  $^{3}\!\!/_{4}$  x W13  $^{3}\!\!/_{4}$  x H23  $^{1}\!\!/_{2}$  in Weight (Kg) 80 Materials Orizaba Black Marble Finishes Matte Edition Limited Edition of 10 + 2 AP 10 - 12 weeks Lead Time