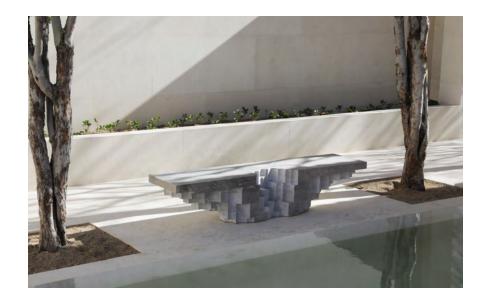

## **ALTAR**

Inspired by flat-topped blocks used for religious rituals and ceremonies, especially for sacrifices or offerings to deities. Altar hand carved tables are the synthesis of this expression. The highly detailed artisanal work makes them an eye-catching piece in any environment they are placed.

| Collection   | S.R.O.                                     |
|--------------|--------------------------------------------|
| Product      | Altar Bench #4                             |
| Measurements | L220 x W52 x H45 cm                        |
|              | L90 x W20 $^{1}/_{2}$ x H17 $^{3}/_{4}$ in |
| Weight (Kg)  | 500                                        |
| Materials    | Tepeaca Grey Marble                        |
| Finishes     | Matte                                      |
| Edition      | Series of Unique Pieces                    |
| Lead Time    | 16 - 18 weeks                              |