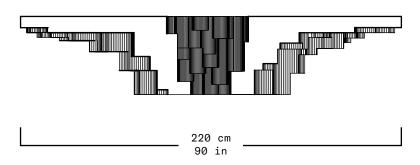

| Collection   | S.R.O.                                     |
|--------------|--------------------------------------------|
| Product      | Altar Bench #4                             |
| Measurements | L220 x W52 x H45 cm                        |
|              | L90 x W20 $^{1}/_{2}$ x H17 $^{3}/_{4}$ in |
| Weight (Kg)  | 500                                        |
| Materials    | Tepeaca Grey Marble                        |
| Finishes     | Matte                                      |
| Edition      | Series of Unique Pieces                    |
| Lead Time    | 16 - 18 weeks                              |