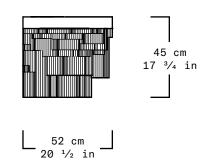

| Collection   | S.R.O.                                     |
|--------------|--------------------------------------------|
| Product      | Altar Bench #4                             |
| Measurements | L220 x W52 x H45 cm                        |
|              | L90 x W20 $^{1}/_{2}$ x H17 $^{3}/_{4}$ in |
| Weight (Kg)  | 500                                        |
| Materials    | Tepeaca Grey Marble                        |
| Finishes     | Matte                                      |
| Edition      | Series of Unique Pieces                    |
| Lead Time    | 16 - 18 weeks                              |