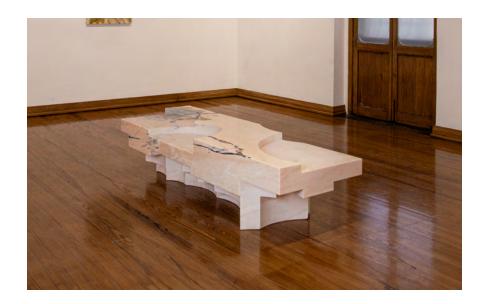

## **ALTAR**

Inspired by flat-topped blocks used for religious rituals and ceremonies, especially for sacrifices or offerings to deities. Altar hand carved tables are the synthesis of this expression. The highly detailed artisanal work makes them an eye-catching piece in any environment they are placed.

| 1 |  | 45 cm<br>17 ³⁄₄ in |
|---|--|--------------------|

| Collection   | S.R.O.                                                     |  |
|--------------|------------------------------------------------------------|--|
| Product      | Altar Bench #3                                             |  |
| Measurements | L200 x W65 x H45 cm                                        |  |
|              | L78 $^{3}/_{4}$ x W25 $^{1}/_{2}$ x H17 $^{3}/_{4}$ in ??? |  |
| Weight (Kg)  | ???                                                        |  |
| Materials    | Pink Portuguese Marble                                     |  |
| Finishes     | Matte                                                      |  |
| Edition      | Series of Unique Pieces                                    |  |
| Lead Time    | 16 - 18 weeks                                              |  |