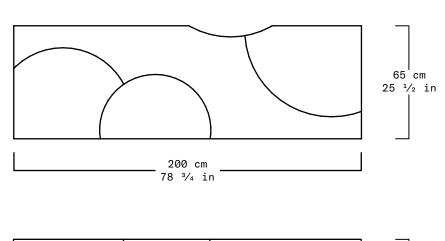

| 1 |  | 45 cm<br>17 ³⁄₄ in |
|---|--|--------------------|

| Collection   | S.R.O.                                                     |  |
|--------------|------------------------------------------------------------|--|
| Product      | Altar Bench #3                                             |  |
| Measurements | L200 x W65 x H45 cm                                        |  |
|              | L78 $^{3}/_{4}$ x W25 $^{1}/_{2}$ x H17 $^{3}/_{4}$ in ??? |  |
| Weight (Kg)  | ???                                                        |  |
| Materials    | Pink Portuguese Marble                                     |  |
| Finishes     | Matte                                                      |  |
| Edition      | Series of Unique Pieces                                    |  |
| Lead Time    | 16 - 18 weeks                                              |  |