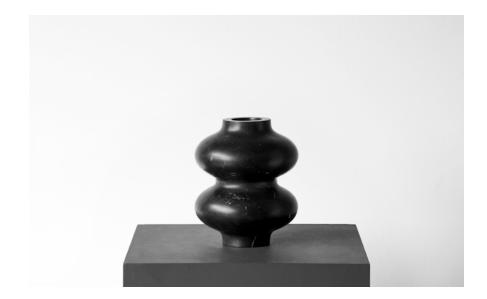

## **RITO**

The expressive characteristics of the iconic religious objects, which were used as ceremonial sacred utensils of devotion, were the main source of inspiration for Rito vessels.

Each object was carefully hand carved by master stonemasons in a technique that has been practiced for centuries.

| Collection   | S.R.O.                                                           |
|--------------|------------------------------------------------------------------|
| Product      | Rito Vessel #6 (Small)                                           |
| Measurements | L17 x W17 x H40 cm                                               |
|              | $L6 \frac{3}{4} \times W6 \frac{3}{4} \times H15 \frac{3}{4} in$ |
| Weight (Kg)  | 20                                                               |
| Materials    | Monterrey Black Marble                                           |
|              | Jalapa Travertine Marble                                         |
|              |                                                                  |
|              |                                                                  |
| Finishes     | Matte                                                            |
| Edition      | Limited Edition of 15 + 1 AP                                     |
| Lead Time    | 8 - 10 weeks                                                     |