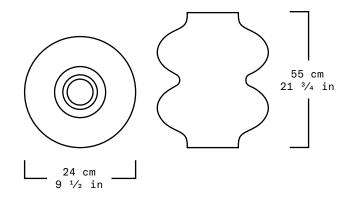

| Collection   | S.R.O.                                               |
|--------------|------------------------------------------------------|
| Product      | Rito Vessel #6 (Large)                               |
| Measurements | L24 x W24 x H55 cm                                   |
|              | L9 $^{1}/_{2}$ x W9 $^{1}/_{2}$ x H21 $^{3}/_{4}$ in |
| Weight (Kg)  | 40                                                   |
| Materials    | Monterrey Black Marble                               |
|              | Jalapa Travertine Marble                             |
|              |                                                      |
|              |                                                      |
| Finishes     | Matte                                                |
| Edition      | Limited Edition of 15 + 1 AP                         |
| Lead Time    | 8 - 10 weeks                                         |