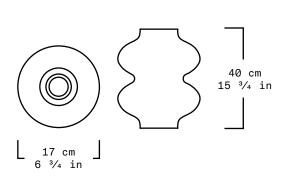

| Collection   | S.R.O.                                                           |
|--------------|------------------------------------------------------------------|
| Product      | Rito Vessel #6 (Small)                                           |
| Measurements | L17 x W17 x H40 cm                                               |
|              | $L6 \frac{3}{4} \times W6 \frac{3}{4} \times H15 \frac{3}{4} in$ |
| Weight (Kg)  | 20                                                               |
| Materials    | Monterrey Black Marble                                           |
|              | Jalapa Travertine Marble                                         |
|              |                                                                  |
|              |                                                                  |
| Finishes     | Matte                                                            |
| Edition      | Limited Edition of 15 + 1 AP                                     |
| Lead Time    | 8 - 10 weeks                                                     |