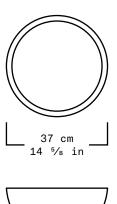

| Collection   | S.R.O.                                                                                                |
|--------------|-------------------------------------------------------------------------------------------------------|
| Product      | Rito Vessel #3 (Small)                                                                                |
| Measurements | L37 x W37 x H22 cm                                                                                    |
|              | L14 <sup>5</sup> / <sub>8</sub> x W14 <sup>5</sup> / <sub>8</sub> x H8 <sup>5</sup> / <sub>8</sub> in |
| Weight (Kg)  | 30                                                                                                    |
| Materials    | Monterrey Black Marble                                                                                |
|              | Volcanic Stone                                                                                        |
|              |                                                                                                       |
|              |                                                                                                       |
| Finishes     | Matte                                                                                                 |
| Edition      | Limited Edition of 15 + 1 AP                                                                          |
| Lead Time    | 8 - 10 weeks                                                                                          |