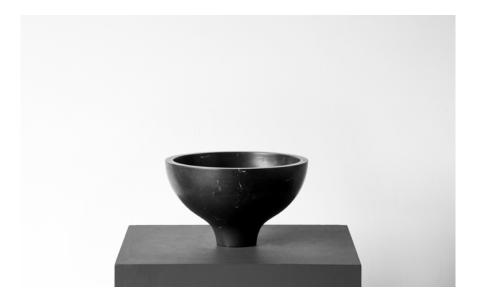

## **RITO**

The expressive characteristics of the iconic religious objects, which were used as ceremonial sacred utensils of devotion, were the main source of inspiration for Rito vessels.

Each object was carefully hand carved by master stonemasons in a technique that has been practiced for centuries.

| Collection   | S.R.O.                                                                                                |
|--------------|-------------------------------------------------------------------------------------------------------|
| Product      | Rito Vessel #3 (Small)                                                                                |
| Measurements | L37 x W37 x H22 cm                                                                                    |
|              | L14 <sup>5</sup> / <sub>8</sub> x W14 <sup>5</sup> / <sub>8</sub> x H8 <sup>5</sup> / <sub>8</sub> in |
| Weight (Kg)  | 30                                                                                                    |
| Materials    | Monterrey Black Marble                                                                                |
|              | Volcanic Stone                                                                                        |
|              |                                                                                                       |
|              |                                                                                                       |
| Finishes     | Matte                                                                                                 |
| Edition      | Limited Edition of 15 + 1 AP                                                                          |
| Lead Time    | 8 - 10 weeks                                                                                          |