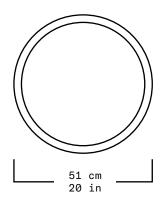

| Collection   | S.R.O.                         |
|--------------|--------------------------------|
| Product      | Rito Vessel #3 (Large)         |
| Measurements | L51 x W51 x H30 cm             |
|              | L20 x W20 x H11 $^{3}/_{4}$ in |
| Weight (Kg)  | 45                             |
| Materials    | Monterrey Black Marble         |
|              | Volcanic Stone                 |
|              |                                |
|              |                                |
| Finishes     | Matte                          |
| Edition      | Limited Edition of 15 + 1 AP   |
| Lead Time    | 8 - 10 weeks                   |