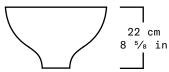

| Collection   | S.R.O.                                                                                                |
|--------------|-------------------------------------------------------------------------------------------------------|
| Product      | Rito Vessel #3 (Small)                                                                                |
| Measurements | L37 x W37 x H22 cm                                                                                    |
|              | L14 <sup>5</sup> / <sub>8</sub> x W14 <sup>5</sup> / <sub>8</sub> x H8 <sup>5</sup> / <sub>8</sub> in |
| Weight (Kg)  | 30                                                                                                    |
| Materials    | Monterrey Black Marble                                                                                |
|              | Volcanic Stone                                                                                        |
|              |                                                                                                       |
|              |                                                                                                       |
| Finishes     | Matte                                                                                                 |
| Edition      | Limited Edition of 15 + 1 AP                                                                          |
| Lead Time    | 8 - 10 weeks                                                                                          |