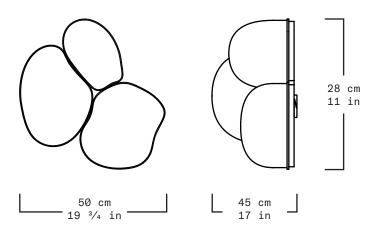

The structure that holds the Magma is made out of cold bluing steel. The interior is a hand hammered brass surface contained within the glass bubbles.

| Collection   | Alquimia                                                       |  |
|--------------|----------------------------------------------------------------|--|
| Product      | Magma Small Clear                                              |  |
| Measurements | L50 x W45 x H28 cm                                             |  |
|              | L19 3/4 x W17 x H11 in                                         |  |
| Weight (Kg)  | 30                                                             |  |
| Materials    | Clear Blown Glass, Brass, LED Lights                           |  |
| Finishes     | Matte Brass                                                    |  |
| Edition      | Limited Edition of 10 + 1 AP                                   |  |
| Lead Time    | 16 - 18 weeks                                                  |  |
| Illumination | Dimmable LED Strip Light, 2 400K, 24V DC, 16w/m, 1125 lumens/m |  |