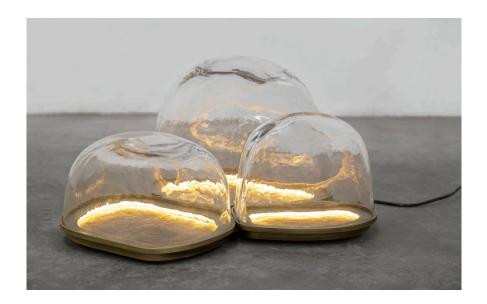

## MAGMA

EWE Studio collaborated with Nouvel Studio to produce the Magma light series. The process began with designing molds varying in size and scale, hand carved in volcanic stone where the glass is blown. The artisanal glass blowing process, gives the unique characteristics to each one of the Magma 'bubbles'.

The structure that holds the Magma is made out of cold bluing steel. The interior is a hand hammered brass surface contained within the glass bubbles.

| Collection   | Alquimia                                                       |  |
|--------------|----------------------------------------------------------------|--|
| Product      | Magma Small Clear                                              |  |
| Measurements | L50 x W45 x H28 cm                                             |  |
|              | L19 3/4 x W17 x H11 in                                         |  |
| Weight (Kg)  | 30                                                             |  |
| Materials    | Clear Blown Glass, Brass, LED Lights                           |  |
| Finishes     | Matte Brass                                                    |  |
| Edition      | Limited Edition of 10 + 1 AP                                   |  |
| Lead Time    | 16 - 18 weeks                                                  |  |
| Illumination | Dimmable LED Strip Light, 2 400K, 24V DC, 16w/m, 1125 lumens/m |  |