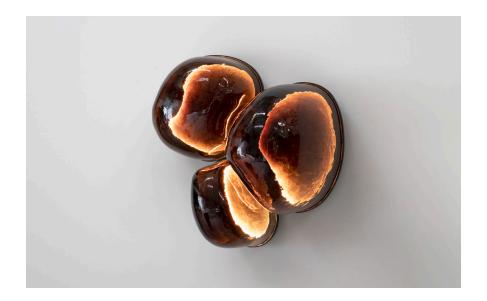

## MAGMA

EWE Studio collaborated with Nouvel Studio to produce the Magma light series. The process began with designing molds varying in size and scale, hand carved in volcanic stone where the glass is blown. The artisanal glass blowing process, gives the unique characteristics to each one of the Magma 'bubbles'.

The structure that holds the Magma is made out of cold bluing steel. The interior is a hand hammered brass surface contained within the glass bubbles.

| Collection   | Alquimia                                                       |
|--------------|----------------------------------------------------------------|
| Product      | Magma Small Brown                                              |
| Measurements | L50 x W45 x H28 cm                                             |
|              | L19 $\frac{3}{4}$ x W17 x H11 in                               |
| Weight (Kg)  | 30                                                             |
| Materials    | Brown Blown Glass, Brass, LED Lights                           |
| Finishes     | Matte Brass                                                    |
| Edition      | Limited Edition of 10 + 1 AP                                   |
| Lead Time    | 16 - 18 weeks                                                  |
| Illumination | Dimmable LED Strip Light, 2 400K, 24V DC, 16w/m, 1125 lumens/m |