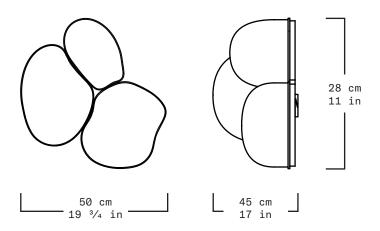

The structure that holds the Magma is made out of cold bluing steel. The interior is a hand hammered brass surface contained within the glass bubbles.

| Collection   | Alquimia                                                       |
|--------------|----------------------------------------------------------------|
| Product      | Magma Small Brown                                              |
| Measurements | L50 x W45 x H28 cm                                             |
|              | L19 $\frac{3}{4}$ x W17 x H11 in                               |
| Weight (Kg)  | 30                                                             |
| Materials    | Brown Blown Glass, Brass, LED Lights                           |
| Finishes     | Matte Brass                                                    |
| Edition      | Limited Edition of 10 + 1 AP                                   |
| Lead Time    | 16 - 18 weeks                                                  |
| Illumination | Dimmable LED Strip Light, 2 400K, 24V DC, 16w/m, 1125 lumens/m |