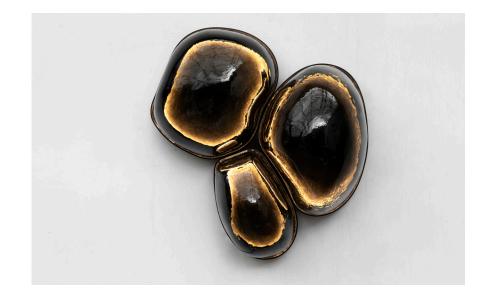

## MAGMA

EWE Studio collaborated with Nouvel Studio to produce the Magma light series. The process began with designing molds varying in size and scale, hand carved in volcanic stone where the glass is blown. The artisanal glass blowing process, gives the unique characteristics to each one of the Magma 'bubbles'.

The structure that holds the Magma is made out of cold bluing steel. The interior is a hand hammered brass surface contained within the glass bubbles.

| Collection   | Alquimia                                                       |
|--------------|----------------------------------------------------------------|
| Product      | Magma Small Black                                              |
| Measurements | L55 x W45 x H28 cm                                             |
|              | L19 ¾ x W17 x H11 in                                           |
| Weight (Kg)  | 30                                                             |
| Materials    | Black Blown Glass, Steel, LED Lights                           |
| Finishes     | Cold Bluing                                                    |
| Edition      | Limited Edition of 10 + 1 AP                                   |
| Lead Time    | 16 - 18 weeks                                                  |
| Illumination | Dimmable LED Strip Light, 2 400K, 24V DC, 16w/m, 1125 lumens/m |