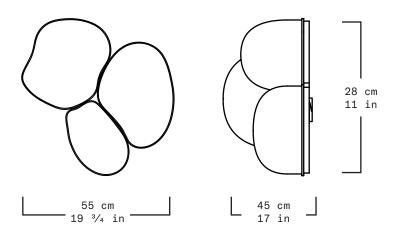

The structure that holds the Magma is made out of cold bluing steel. The interior is a hand hammered brass surface contained within the glass bubbles.

| Collection   | Alquimia                                                       |
|--------------|----------------------------------------------------------------|
| Product      | Magma Small Black                                              |
| Measurements | L55 x W45 x H28 cm                                             |
|              | L19 ¾ x W17 x H11 in                                           |
| Weight (Kg)  | 30                                                             |
| Materials    | Black Blown Glass, Steel, LED Lights                           |
| Finishes     | Cold Bluing                                                    |
| Edition      | Limited Edition of 10 + 1 AP                                   |
| Lead Time    | 16 - 18 weeks                                                  |
| Illumination | Dimmable LED Strip Light, 2 400K, 24V DC, 16w/m, 1125 lumens/m |