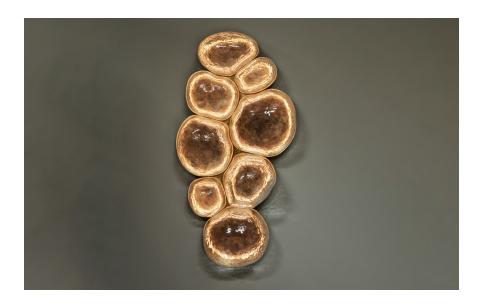

## MAGMA

EWE Studio collaborated with Nouvel Studio to produce the Magma light series. The process began with designing molds varying in size and scale, hand carved in volcanic stone where the glass is blown. The artisanal glass blowing process, gives the unique characteristics to each one of the Magma 'bubbles'.

The structure that holds the Magma is made out of cold bluing steel. The interior is a hand hammered brass surface contained within the glass bubbles.

| Collection   | Alquimia                                                       |  |
|--------------|----------------------------------------------------------------|--|
| Product      | Magma Medium Clear                                             |  |
| Measurements | L136 x W70 x H40 cm                                            |  |
|              | L53 $\frac{1}{2}$ x W27 $\frac{1}{2}$ x H15 in                 |  |
| Weight (Kg)  | 120                                                            |  |
| Materials    | Clear Blown Glass, Brass, LED Lights                           |  |
| Finishes     | Matte Brass                                                    |  |
| Edition      | Limited Edition of 10 + 1 AP                                   |  |
| Lead Time    | 18 - 20 weeks                                                  |  |
| Illumination | Dimmable LED Strip Light, 2 400K, 24V DC, 16w/m, 1125 lumens/m |  |