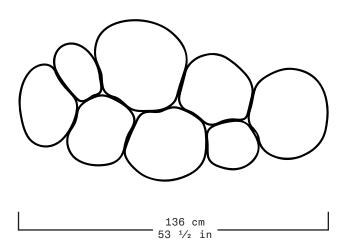

The structure that holds the Magma is made out of cold bluing steel. The interior is a hand hammered brass surface contained within the glass bubbles.

| Collection   | Alquimia                                                       |  |
|--------------|----------------------------------------------------------------|--|
| Product      | Magma Medium Clear                                             |  |
| Measurements | L136 x W70 x H40 cm                                            |  |
|              | L53 $\frac{1}{2}$ x W27 $\frac{1}{2}$ x H15 in                 |  |
| Weight (Kg)  | 120                                                            |  |
| Materials    | Clear Blown Glass, Brass, LED Lights                           |  |
| Finishes     | Matte Brass                                                    |  |
| Edition      | Limited Edition of 10 + 1 AP                                   |  |
| Lead Time    | 18 - 20 weeks                                                  |  |
| Illumination | Dimmable LED Strip Light, 2 400K, 24V DC, 16w/m, 1125 lumens/m |  |