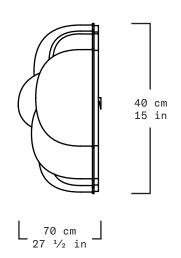

The structure that holds the Magma is made out of cold bluing steel. The interior is a hand hammered brass surface contained within the glass bubbles.

| Collection   | Alquimia                                                       |  |
|--------------|----------------------------------------------------------------|--|
| Product      | Magma Medium Clear                                             |  |
| Measurements | L136 x W70 x H40 cm                                            |  |
|              | L53 $\frac{1}{2}$ x W27 $\frac{1}{2}$ x H15 in                 |  |
| Weight (Kg)  | 120                                                            |  |
| Materials    | Clear Blown Glass, Brass, LED Lights                           |  |
| Finishes     | Matte Brass                                                    |  |
| Edition      | Limited Edition of 10 + 1 AP                                   |  |
| Lead Time    | 18 - 20 weeks                                                  |  |
| Illumination | Dimmable LED Strip Light, 2 400K, 24V DC, 16w/m, 1125 lumens/m |  |