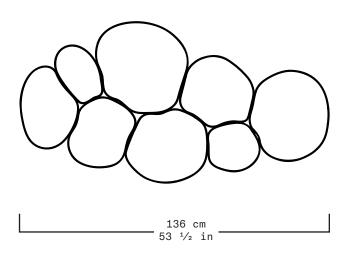

The structure that holds the Magma is made out of cold bluing steel. The interior is a hand hammered brass surface contained within the glass bubbles.

| Collection   | Alquimia                                                       |
|--------------|----------------------------------------------------------------|
| Product      | Magma Medium Brown                                             |
| Measurements | L136 x W70 x H40 cm                                            |
|              | L53 ½ x W27 ½ x H15 in                                         |
| Weight (Kg)  | 120                                                            |
| Materials    | Brown Blown Glass, Brass, LED Lights                           |
| Finishes     | Matte Brass                                                    |
| Edition      | Limited Edition of 7 + 2 AP                                    |
| Lead Time    | 18 - 20 weeks                                                  |
| Illumination | Dimmable LED Strip Light, 2 400K, 24V DC, 16w/m, 1125 lumens/m |