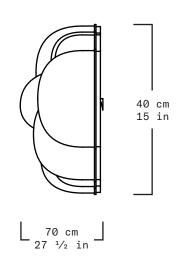

The structure that holds the Magma is made out of cold bluing steel. The interior is a hand hammered brass surface contained within the glass bubbles.

| Collection   | Alquimia                                                       |
|--------------|----------------------------------------------------------------|
| Product      | Magma Medium Brown                                             |
| Measurements | L136 x W70 x H40 cm                                            |
|              | L53 ½ x W27 ½ x H15 in                                         |
| Weight (Kg)  | 120                                                            |
| Materials    | Brown Blown Glass, Brass, LED Lights                           |
| Finishes     | Matte Brass                                                    |
| Edition      | Limited Edition of 7 + 2 AP                                    |
| Lead Time    | 18 - 20 weeks                                                  |
| Illumination | Dimmable LED Strip Light, 2 400K, 24V DC, 16w/m, 1125 lumens/m |