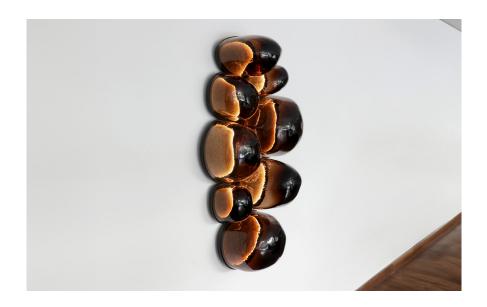

## MAGMA

EWE Studio collaborated with Nouvel Studio to produce the Magma light series. The process began with designing molds varying in size and scale, hand carved in volcanic stone where the glass is blown. The artisanal glass blowing process, gives the unique characteristics to each one of the Magma 'bubbles'.

The structure that holds the Magma is made out of cold bluing steel. The interior is a hand hammered brass surface contained within the glass bubbles.

| Collection   | Alquimia                                                       |
|--------------|----------------------------------------------------------------|
| Product      | Magma Medium Brown                                             |
| Measurements | L136 x W70 x H40 cm                                            |
|              | L53 ½ x W27 ½ x H15 in                                         |
| Weight (Kg)  | 120                                                            |
| Materials    | Brown Blown Glass, Brass, LED Lights                           |
| Finishes     | Matte Brass                                                    |
| Edition      | Limited Edition of 7 + 2 AP                                    |
| Lead Time    | 18 - 20 weeks                                                  |
| Illumination | Dimmable LED Strip Light, 2 400K, 24V DC, 16w/m, 1125 lumens/m |