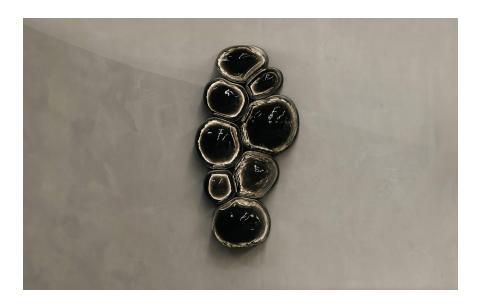

## MAGMA

EWE Studio collaborated with Nouvel Studio to produce the Magma light series. The process began with designing molds varying in size and scale, hand carved in volcanic stone where the glass is blown. The artisanal glass blowing process, gives the unique characteristics to each one of the Magma 'bubbles'.

The structure that holds the Magma is made out of cold bluing steel. The interior is a hand hammered brass surface contained within the glass bubbles.

| Collection   | Alquimia                                                       |
|--------------|----------------------------------------------------------------|
| Product      | Magma Medium Black                                             |
| Measurements | L136 x W70 x H40 cm                                            |
|              | L53 $\frac{1}{2}$ x W27 $\frac{1}{2}$ x H15 in                 |
| Weight (Kg)  | 120                                                            |
| Materials    | Black Blown Glass, Steel, LED Lights                           |
| Finishes     | Cold Bluing                                                    |
| Edition      | Limited Edition of 10 + 1 AP                                   |
| Lead Time    | 18 - 20 weeks                                                  |
| Illumination | Dimmable LED Strip Light, 2 400K, 24V DC, 16w/m, 1125 lumens/m |