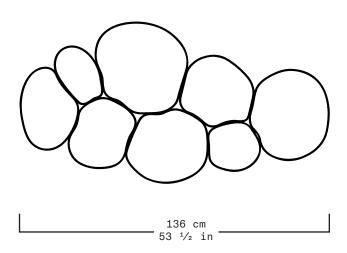

The structure that holds the Magma is made out of cold bluing steel. The interior is a hand hammered brass surface contained within the glass bubbles.

| Collection   | Alquimia                                                       |
|--------------|----------------------------------------------------------------|
| Product      | Magma Medium Black                                             |
| Measurements | L136 x W70 x H40 cm                                            |
|              | L53 $\frac{1}{2}$ x W27 $\frac{1}{2}$ x H15 in                 |
| Weight (Kg)  | 120                                                            |
| Materials    | Black Blown Glass, Steel, LED Lights                           |
| Finishes     | Cold Bluing                                                    |
| Edition      | Limited Edition of 10 + 1 AP                                   |
| Lead Time    | 18 - 20 weeks                                                  |
| Illumination | Dimmable LED Strip Light, 2 400K, 24V DC, 16w/m, 1125 lumens/m |