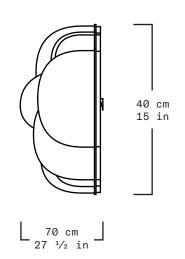

The structure that holds the Magma is made out of cold bluing steel. The interior is a hand hammered brass surface contained within the glass bubbles.

| Collection   | Alquimia                                                       |
|--------------|----------------------------------------------------------------|
| Product      | Magma Medium Black                                             |
| Measurements | L136 x W70 x H40 cm                                            |
|              | L53 $\frac{1}{2}$ x W27 $\frac{1}{2}$ x H15 in                 |
| Weight (Kg)  | 120                                                            |
| Materials    | Black Blown Glass, Steel, LED Lights                           |
| Finishes     | Cold Bluing                                                    |
| Edition      | Limited Edition of 10 + 1 AP                                   |
| Lead Time    | 18 - 20 weeks                                                  |
| Illumination | Dimmable LED Strip Light, 2 400K, 24V DC, 16w/m, 1125 lumens/m |