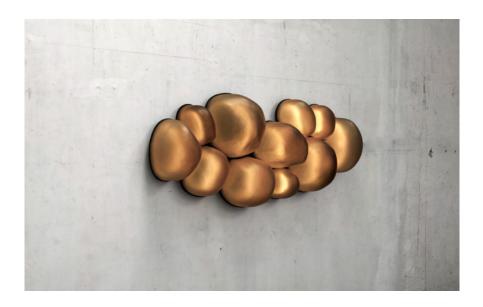

## MAGMA

EWE Studio collaborated with Nouvel Studio to produce the Magma light series. The process began with designing molds varying in size and scale, hand carved in volcanic stone where the glass is blown. The artisanal glass blowing process, gives the unique characteristics to each one of the Magma 'bubbles'.

The structure that holds the Magma is made out of cold bluing steel. The interior is a hand hammered brass surface contained within the glass bubbles.

| Collection   | Alquimia                                                       |
|--------------|----------------------------------------------------------------|
| Product      | Magma Large Golden                                             |
| Measurements | L166 x W70 x H33 cm                                            |
|              | L65 $\frac{1}{2}$ x W27 $\frac{3}{4}$ x H13 in                 |
| Weight (Kg)  | 150                                                            |
| Materials    | Clear Blown Glass, Steel, LED Lights                           |
| Finishes     | Matte Amber Blown Glass, Cold Bluing                           |
| Edition      | Limited Edition of 10 + 1 AP                                   |
| Lead Time    | 18 - 20 weeks                                                  |
| Illumination | Dimmable LED Strip Light, 2 400K, 24V DC, 16w/m, 1125 lumens/m |