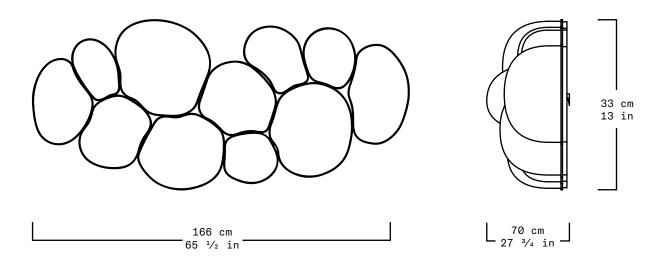

The structure that holds the Magma is made out of cold bluing steel. The interior is a hand hammered brass surface contained within the glass bubbles.

| Collection   | Alquimia                                                       |
|--------------|----------------------------------------------------------------|
| Product      | Magma Large Golden                                             |
| Measurements | L166 x W70 x H33 cm                                            |
|              | L65 $\frac{1}{2}$ x W27 $\frac{3}{4}$ x H13 in                 |
| Weight (Kg)  | 150                                                            |
| Materials    | Clear Blown Glass, Steel, LED Lights                           |
| Finishes     | Matte Amber Blown Glass, Cold Bluing                           |
| Edition      | Limited Edition of 10 + 1 AP                                   |
| Lead Time    | 18 - 20 weeks                                                  |
| Illumination | Dimmable LED Strip Light, 2 400K, 24V DC, 16w/m, 1125 lumens/m |