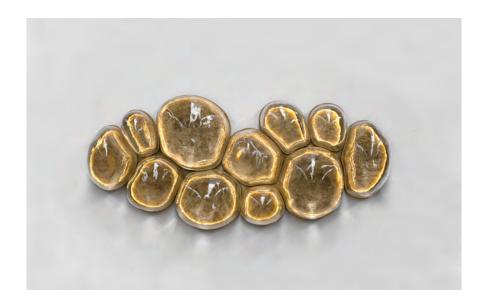

## MAGMA

EWE Studio collaborated with Nouvel Studio to produce the Magma light series. The process began with designing molds varying in size and scale, hand carved in volcanic stone where the glass is blown. The artisanal glass blowing process, gives the unique characteristics to each one of the Magma 'bubbles'.

The structure that holds the Magma is made out of cold bluing steel. The interior is a hand hammered brass surface contained within the glass bubbles.

| Collection   | Alquimia                                                       |
|--------------|----------------------------------------------------------------|
| Product      | Magma Large Clear                                              |
| Measurements | L166 x W70 x H33 cm                                            |
|              | L65 $\frac{1}{2}$ x W27 $\frac{3}{4}$ x H13 in                 |
| Weight (Kg)  | 150                                                            |
| Materials    | Clear Blown Glass, Brass, LED Lights                           |
| Finishes     | Matte Brass                                                    |
| Edition      | Limited Edition of 10 + 1 AP                                   |
| Lead Time    | 18 - 20 weeks                                                  |
| Illumination | Dimmable LED Strip Light, 2 400K, 24V DC, 16w/m, 1125 lumens/m |