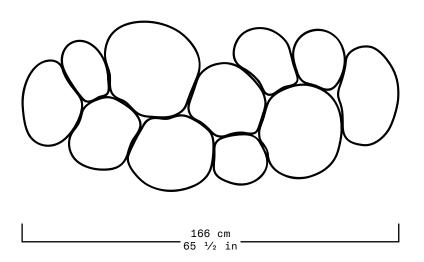

The structure that holds the Magma is made out of cold bluing steel. The interior is a hand hammered brass surface contained within the glass bubbles.

| Collection   | Alquimia                                                       |
|--------------|----------------------------------------------------------------|
| Product      | Magma Large Clear                                              |
| Measurements | L166 x W70 x H33 cm                                            |
|              | L65 $\frac{1}{2}$ x W27 $\frac{3}{4}$ x H13 in                 |
| Weight (Kg)  | 150                                                            |
| Materials    | Clear Blown Glass, Brass, LED Lights                           |
| Finishes     | Matte Brass                                                    |
| Edition      | Limited Edition of 10 + 1 AP                                   |
| Lead Time    | 18 - 20 weeks                                                  |
| Illumination | Dimmable LED Strip Light, 2 400K, 24V DC, 16w/m, 1125 lumens/m |