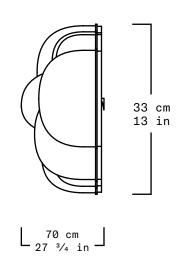

The structure that holds the Magma is made out of cold bluing steel. The interior is a hand hammered brass surface contained within the glass bubbles.

| Collection   | Alquimia                                                       |
|--------------|----------------------------------------------------------------|
| Product      | Magma Large Clear                                              |
| Measurements | L166 x W70 x H33 cm                                            |
|              | L65 $\frac{1}{2}$ x W27 $\frac{3}{4}$ x H13 in                 |
| Weight (Kg)  | 150                                                            |
| Materials    | Clear Blown Glass, Brass, LED Lights                           |
| Finishes     | Matte Brass                                                    |
| Edition      | Limited Edition of 10 + 1 AP                                   |
| Lead Time    | 18 - 20 weeks                                                  |
| Illumination | Dimmable LED Strip Light, 2 400K, 24V DC, 16w/m, 1125 lumens/m |