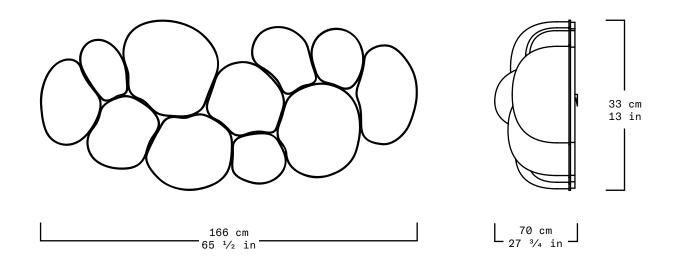

The structure that holds the Magma is made out of cold bluing steel. The interior is a hand hammered brass surface contained within the glass bubbles.

| Collection   | Alquimia                                                       |
|--------------|----------------------------------------------------------------|
| Product      | Magma Large Brown                                              |
| Measurements | L166 x W70 x H33 cm                                            |
|              | L65 ½ x W27 ¾ x H13 in                                         |
| Weight (Kg)  | 150                                                            |
| Materials    | Brown Blown Glass, Brass, LED Lights                           |
| Finishes     | Matte Brass                                                    |
| Edition      | Limited Edition of 10 + 1 AP                                   |
| Lead Time    | 18 - 20 weeks                                                  |
| Illumination | Dimmable LED Strip Light, 2 400K, 24V DC, 16w/m, 1125 lumens/m |