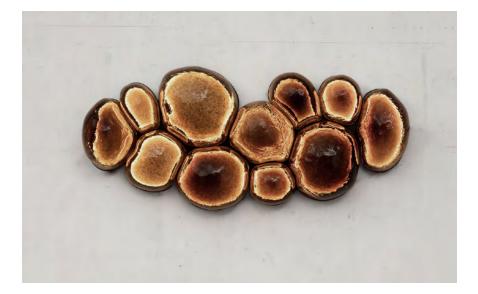

## MAGMA

EWE Studio collaborated with Nouvel Studio to produce the Magma light series. The process began with designing molds varying in size and scale, hand carved in volcanic stone where the glass is blown. The artisanal glass blowing process, gives the unique characteristics to each one of the Magma 'bubbles'.

The structure that holds the Magma is made out of cold bluing steel. The interior is a hand hammered brass surface contained within the glass bubbles.

| Collection   | Alquimia                                                       |
|--------------|----------------------------------------------------------------|
| Product      | Magma Large Brown                                              |
| Measurements | L166 x W70 x H33 cm                                            |
|              | L65 ½ x W27 ¾ x H13 in                                         |
| Weight (Kg)  | 150                                                            |
| Materials    | Brown Blown Glass, Brass, LED Lights                           |
| Finishes     | Matte Brass                                                    |
| Edition      | Limited Edition of 10 + 1 AP                                   |
| Lead Time    | 18 - 20 weeks                                                  |
| Illumination | Dimmable LED Strip Light, 2 400K, 24V DC, 16w/m, 1125 lumens/m |