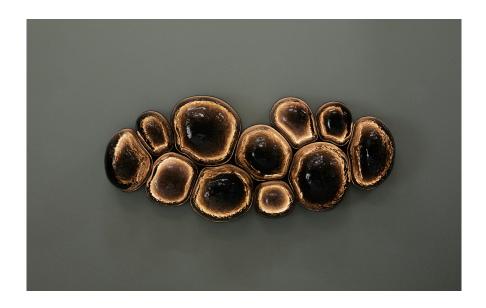

## MAGMA

EWE Studio collaborated with Nouvel Studio to produce the Magma light series. The process began with designing molds varying in size and scale, hand carved in volcanic stone where the glass is blown. The artisanal glass blowing process, gives the unique characteristics to each one of the Magma 'bubbles'.

The structure that holds the Magma is made out of cold bluing steel. The interior is a hand hammered brass surface contained within the glass bubbles.

| Collection   | Alquimia                                                       |
|--------------|----------------------------------------------------------------|
| Product      | Magma Large Black                                              |
| Measurements | L160 x W33 x H66 cm                                            |
|              | L62 x W13 x H26 in                                             |
| Weight (Kg)  | 160                                                            |
| Materials    | Black Blown Glass, Steel, LED Lights                           |
| Finishes     | Cold Bluing                                                    |
| Edition      | Limited Edition of 10 + 1 AP                                   |
| Lead Time    | 18 - 20 weeks                                                  |
| Illumination | Dimmable LED Strip Light, 2 400K, 24V DC, 16w/m, 1125 lumens/m |