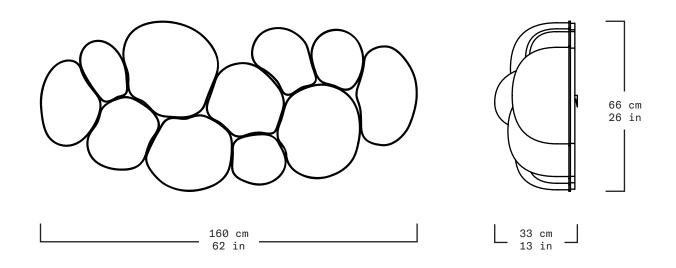

The structure that holds the Magma is made out of cold bluing steel. The interior is a hand hammered brass surface contained within the glass bubbles.

| Collection   | Alquimia                                                       |
|--------------|----------------------------------------------------------------|
| Product      | Magma Large Black                                              |
| Measurements | L160 x W33 x H66 cm                                            |
|              | L62 x W13 x H26 in                                             |
| Weight (Kg)  | 160                                                            |
| Materials    | Black Blown Glass, Steel, LED Lights                           |
| Finishes     | Cold Bluing                                                    |
| Edition      | Limited Edition of 10 + 1 AP                                   |
| Lead Time    | 18 - 20 weeks                                                  |
| Illumination | Dimmable LED Strip Light, 2 400K, 24V DC, 16w/m, 1125 lumens/m |