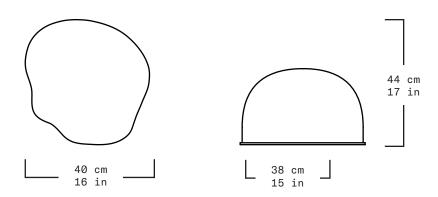

The structure that holds the Magma is made out of cold bluing steel. The interior is a hand hammered brass surface contained within the glass bubbles.

| Collection   | Alquimia                                                       |
|--------------|----------------------------------------------------------------|
| Product      | Magma Individual Golden                                        |
| Measurements | L40 x W38 x H44 cm                                             |
|              | L16 x W15 x H17 in                                             |
| Weight (Kg)  | 18                                                             |
| Materials    | Amber Blown Glass, Brass, LED Lights                           |
| Finishes     | Matte Amber Blown Glass, Cold Bluing                           |
| Edition      | Limited Edition of 10 + 1 AP                                   |
| Lead Time    | 16 - 18 weeks                                                  |
| Illumination | Dimmable LED Strip Light, 2 400K, 24V DC, 16w/m, 1125 lumens/m |