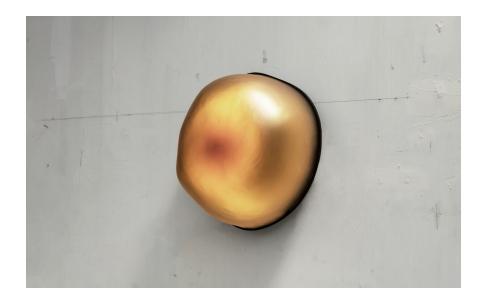

## MAGMA

EWE Studio collaborated with Nouvel Studio to produce the Magma light series. The process began with designing molds varying in size and scale, hand carved in volcanic stone where the glass is blown. The artisanal glass blowing process, gives the unique characteristics to each one of the Magma 'bubbles'.

The structure that holds the Magma is made out of cold bluing steel. The interior is a hand hammered brass surface contained within the glass bubbles.

| Collection   | Alquimia                                                       |
|--------------|----------------------------------------------------------------|
| Product      | Magma Individual Golden                                        |
| Measurements | L40 x W38 x H44 cm                                             |
|              | L16 x W15 x H17 in                                             |
| Weight (Kg)  | 18                                                             |
| Materials    | Amber Blown Glass, Brass, LED Lights                           |
| Finishes     | Matte Amber Blown Glass, Cold Bluing                           |
| Edition      | Limited Edition of 10 + 1 AP                                   |
| Lead Time    | 16 - 18 weeks                                                  |
| Illumination | Dimmable LED Strip Light, 2 400K, 24V DC, 16w/m, 1125 lumens/m |