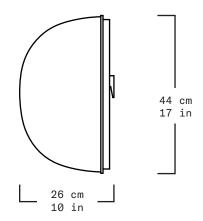

The structure that holds the Magma is made out of cold bluing steel. The interior is a hand hammered brass surface contained within the glass bubbles.

| Collection   | Alquimia                                                       |
|--------------|----------------------------------------------------------------|
| Product      | Magma Individual Clear                                         |
| Measurements | L40 x W26 x H44 cm                                             |
|              | L16 x W10 x H17 in                                             |
| Weight (Kg)  | 18                                                             |
| Materials    | Clear Blown Glass, Brass, LED Lights                           |
| Finishes     | Matte Brass                                                    |
| Edition      | Limited Edition of 10 + 1 AP                                   |
| Lead Time    | 16 - 18 weeks                                                  |
| Illumination | Dimmable LED Strip Light, 2 400K, 24V DC, 16w/m, 1125 lumens/m |