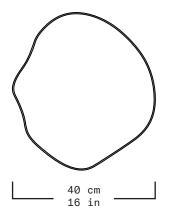

The structure that holds the Magma is made out of cold bluing steel. The interior is a hand hammered brass surface contained within the glass bubbles.

| Collection   | Alquimia                                                       |
|--------------|----------------------------------------------------------------|
| Product      | Magma Individual Clear                                         |
| Measurements | L40 x W26 x H44 cm                                             |
|              | L16 x W10 x H17 in                                             |
| Weight (Kg)  | 18                                                             |
| Materials    | Clear Blown Glass, Brass, LED Lights                           |
| Finishes     | Matte Brass                                                    |
| Edition      | Limited Edition of 10 + 1 AP                                   |
| Lead Time    | 16 - 18 weeks                                                  |
| Illumination | Dimmable LED Strip Light, 2 400K, 24V DC, 16w/m, 1125 lumens/m |