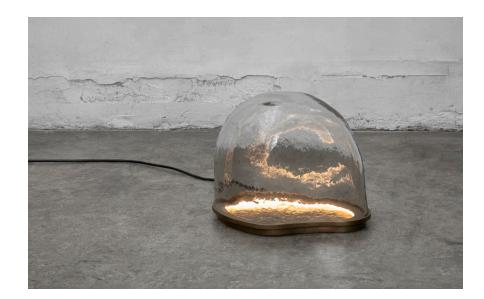

## MAGMA

EWE Studio collaborated with Nouvel Studio to produce the Magma light series. The process began with designing molds varying in size and scale, hand carved in volcanic stone where the glass is blown. The artisanal glass blowing process, gives the unique characteristics to each one of the Magma 'bubbles'.

The structure that holds the Magma is made out of cold bluing steel. The interior is a hand hammered brass surface contained within the glass bubbles.

| Collection   | Alquimia                                                       |
|--------------|----------------------------------------------------------------|
| Product      | Magma Individual Clear                                         |
| Measurements | L40 x W26 x H44 cm                                             |
|              | L16 x W10 x H17 in                                             |
| Weight (Kg)  | 18                                                             |
| Materials    | Clear Blown Glass, Brass, LED Lights                           |
| Finishes     | Matte Brass                                                    |
| Edition      | Limited Edition of 10 + 1 AP                                   |
| Lead Time    | 16 - 18 weeks                                                  |
| Illumination | Dimmable LED Strip Light, 2 400K, 24V DC, 16w/m, 1125 lumens/m |