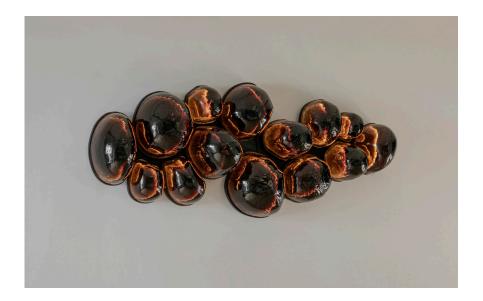

## MAGMA

EWE Studio collaborated with Nouvel Studio to produce the Magma light series. The process began with designing molds varying in size and scale, hand carved in volcanic stone where the glass is blown. The artisanal glass blowing process, gives the unique characteristics to each one of the Magma 'bubbles'.

The structure that holds the Magma is made out of cold bluing steel. The interior is a hand hammered brass surface contained within the glass bubbles.

| Collection   | Alquimia                                                       |
|--------------|----------------------------------------------------------------|
| Product      | Magma Extra Large Brown                                        |
| Measurements | L214 x W86.5 x H40 cm                                          |
|              | L84 ½ x W34 x H15 ¾ in                                         |
| Weight (Kg)  | 160                                                            |
| Materials    | Brown Blown Glass, Brass, LED Lights                           |
| Finishes     | Matte Brass                                                    |
| Edition      | Limited Edition of 10 + 1 AP                                   |
| Lead Time    | 20 - 22 weeks                                                  |
| Illumination | Dimmable LED Strip Light, 2 400K, 24V DC, 16w/m, 1125 lumens/m |