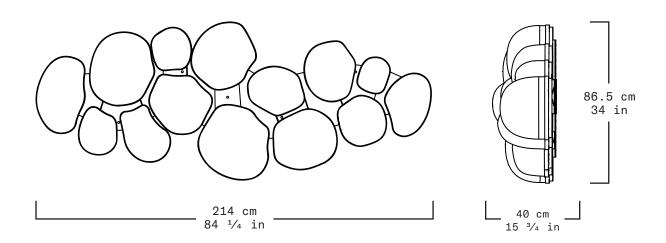

The structure that holds the Magma is made out of cold bluing steel. The interior is a hand hammered brass surface contained within the glass bubbles.

| Collection   | Alquimia                                                       |
|--------------|----------------------------------------------------------------|
| Product      | Magma Extra Large Brown                                        |
| Measurements | L214 x W86.5 x H40 cm                                          |
|              | L84 ½ x W34 x H15 ¾ in                                         |
| Weight (Kg)  | 160                                                            |
| Materials    | Brown Blown Glass, Brass, LED Lights                           |
| Finishes     | Matte Brass                                                    |
| Edition      | Limited Edition of 10 + 1 AP                                   |
| Lead Time    | 20 - 22 weeks                                                  |
| Illumination | Dimmable LED Strip Light, 2 400K, 24V DC, 16w/m, 1125 lumens/m |