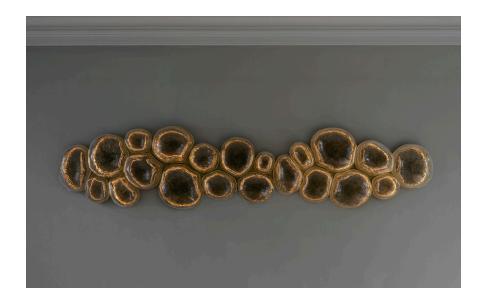

## MAGMA

EWE Studio collaborated with Nouvel Studio to produce the Magma light series. The process began with designing molds varying in size and scale, hand carved in volcanic stone where the glass is blown. The artisanal glass blowing process, gives the unique characteristics to each one of the Magma 'bubbles'.

The structure that holds the Magma is made out of cold bluing steel. The interior is a hand hammered brass surface contained within the glass bubbles.

| Collection   | Alquimia                                                       |
|--------------|----------------------------------------------------------------|
| Product      | Magma Extra Extra Large Clear                                  |
| Measurements | L324 x W33 x H66 cm                                            |
|              | L127 x W13 x H26 in                                            |
| Weight (Kg)  | 160                                                            |
| Materials    | Clear Blown Glass, Brass, LED Lights                           |
| Finishes     | Matte Brass                                                    |
| Edition      | Limited Edition of 10 + 1 AP                                   |
| Lead Time    | 20 - 22 weeks                                                  |
| Illumination | Dimmable LED Strip Light, 2 400K, 24V DC, 16w/m, 1125 lumens/m |