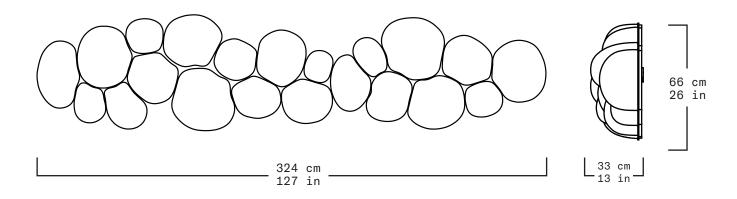

The structure that holds the Magma is made out of cold bluing steel. The interior is a hand hammered brass surface contained within the glass bubbles.

| Collection   | Alquimia                                                       |
|--------------|----------------------------------------------------------------|
| Product      | Magma Extra Extra Large Clear                                  |
| Measurements | L324 x W33 x H66 cm                                            |
|              | L127 x W13 x H26 in                                            |
| Weight (Kg)  | 160                                                            |
| Materials    | Clear Blown Glass, Brass, LED Lights                           |
| Finishes     | Matte Brass                                                    |
| Edition      | Limited Edition of 10 + 1 AP                                   |
| Lead Time    | 20 - 22 weeks                                                  |
| Illumination | Dimmable LED Strip Light, 2 400K, 24V DC, 16w/m, 1125 lumens/m |