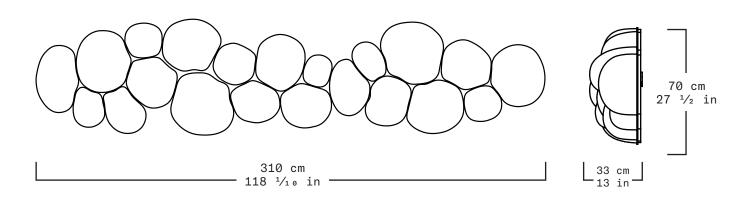

The structure that holds the Magma is made out of cold bluing steel. The interior is a hand hammered brass surface contained within the glass bubbles.

| Collection   | Alquimia                                                       |
|--------------|----------------------------------------------------------------|
| Product      | Magma Extra Extra Large Brown                                  |
| Measurements | L310 x W33 x H70 cm                                            |
|              | L118 ½ 0 x W13 x H27 ½ in                                      |
| Weight (Kg)  | 250 - 300                                                      |
| Materials    | Brown Blown Glass, Brass, LED Lights                           |
| Finishes     | Matte Brass                                                    |
| Edition      | Limited Edition of 10 + 1 AP                                   |
| Lead Time    | 20 - 22 weeks                                                  |
| Illumination | Dimmable LED Strip Light, 2 400K, 24V DC, 16w/m, 1125 lumens/m |