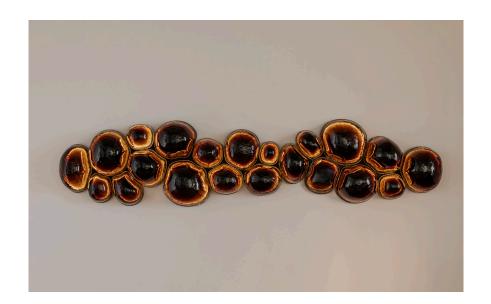

## MAGMA

EWE Studio collaborated with Nouvel Studio to produce the Magma light series. The process began with designing molds varying in size and scale, hand carved in volcanic stone where the glass is blown. The artisanal glass blowing process, gives the unique characteristics to each one of the Magma 'bubbles'.

The structure that holds the Magma is made out of cold bluing steel. The interior is a hand hammered brass surface contained within the glass bubbles.

| Collection   | Alquimia                                                       |
|--------------|----------------------------------------------------------------|
| Product      | Magma Extra Extra Large Brown                                  |
| Measurements | L310 x W33 x H70 cm                                            |
|              | L118 ½ 0 x W13 x H27 ½ in                                      |
| Weight (Kg)  | 250 - 300                                                      |
| Materials    | Brown Blown Glass, Brass, LED Lights                           |
| Finishes     | Matte Brass                                                    |
| Edition      | Limited Edition of 10 + 1 AP                                   |
| Lead Time    | 20 - 22 weeks                                                  |
| Illumination | Dimmable LED Strip Light, 2 400K, 24V DC, 16w/m, 1125 lumens/m |