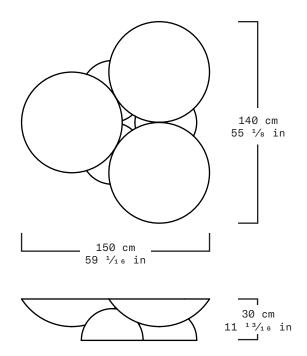

| Collection   | Sincretismo                                                                                                   |
|--------------|---------------------------------------------------------------------------------------------------------------|
| Product      | Copal Coffee Table                                                                                            |
| Measurements | L150 x W140 x H30 cm                                                                                          |
|              | L59 <sup>1</sup> / <sub>16</sub> x W140 55 <sup>1</sup> / <sub>8</sub> x H11 <sup>13</sup> / <sub>16</sub> in |
| Weight (Kg)  | 400                                                                                                           |
| Materials    | Bronze                                                                                                        |
| Finishes     | Patinated                                                                                                     |
| Edition      | Limited Edition of 10 + 2 AP                                                                                  |
| Lead Time    | 16 - 18 weeks                                                                                                 |