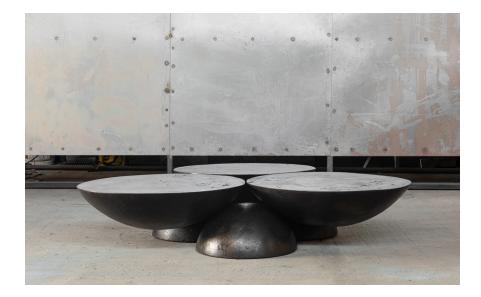

## COPAL COFFEE TABLE

The coffee table of EWE Studio is made out six half spheres, three smaller half and three large half spheres, that are assembled together. The table is carved out of Tikal green marble by our stonemasons.

The technical complexity of the work is related to its stability, as the upper big spheres are seemingly hovering in the air, resulting in a magnificent visual tension that defies gravity on its cantilever.